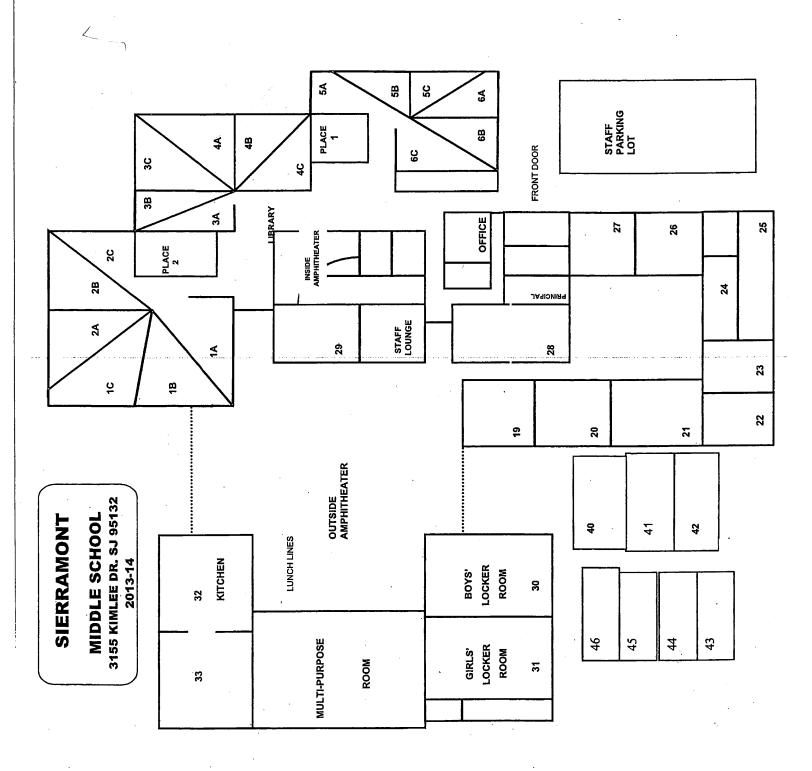

## LIST OF BUILDINGS AT

## SIERRAMONT MIDDLE SCHOOL

| BUILDING NAME<br>BUILDING USE<br>(#FLOORS | OAS<br>) CONSTRUCTION                                                                              |                              | Building Area<br>(approximate) |
|-------------------------------------------|----------------------------------------------------------------------------------------------------|------------------------------|--------------------------------|
| BOILER ROOM                               |                                                                                                    |                              |                                |
| Boiler Room                               |                                                                                                    |                              | 1,530 SF                       |
| (1)                                       | Concrete Slab and Plaster Walls                                                                    |                              |                                |
| CLASSROOM 40                              | PORTABLE BUILDING                                                                                  |                              |                                |
| Classroom<br>( 1 )                        | Wood, Metal, and Pre-formed Walls                                                                  |                              | 960 SF                         |
| CLASSROOM 41                              | PORTABLE BUILDING                                                                                  |                              |                                |
| Classroom<br>( 1 )                        | Wood and Metal Portable                                                                            |                              | 960 SF                         |
| CLASSROOM 42                              | PORTABLE BUILDING                                                                                  |                              |                                |
| Classroom<br>( 1 )                        | Wood and Metal Portable                                                                            |                              | 960 SF                         |
| CLASSROOM 43                              | PORTABLE BUILDING                                                                                  |                              |                                |
| Classroom<br>( 1 )                        | Wood and Metal                                                                                     |                              | 960 SF                         |
| CLASSROOM 44                              | PORTABLE BUILDING                                                                                  |                              |                                |
| Classroom                                 |                                                                                                    |                              | 960 SF                         |
| (1)                                       | Wood and Metal                                                                                     |                              |                                |
| CLASSROOM 45                              | PORTABLE BUILDING                                                                                  |                              |                                |
| Classroom<br>( 1 )                        | Wood and Metal                                                                                     |                              | 960 SF                         |
| CLASSROOM 46                              | PORTABLE BUILDING                                                                                  |                              |                                |
| Classroom<br>( 1 )                        | Wood and Metal                                                                                     |                              | 960 SF                         |
| MAIN BUILDING                             |                                                                                                    |                              |                                |
|                                           | oms, Library, Storage Rooms, Restrooms, Utility F<br>Wood, Metal, Plaster, Gypsum Wallboard Syster |                              | 36,600 SF                      |
| METAL STORAG                              | E CONTAINERS (4 EA)                                                                                |                              |                                |
| Storage<br>( 1 )                          | Metal                                                                                              |                              | 1,420 SF                       |
| MULTI-PURPOSE                             | BUILDING                                                                                           |                              |                                |
|                                           | ns, Locker Rooms<br>Wood, Metal, Plaster, Gypsum Wallboard Syster                                  | m, Concrete                  | 25,600 SF                      |
| Total Number O                            | Buildings : 11                                                                                     | (Approximate) Total Sq Ft. : | <u>71,870</u>                  |