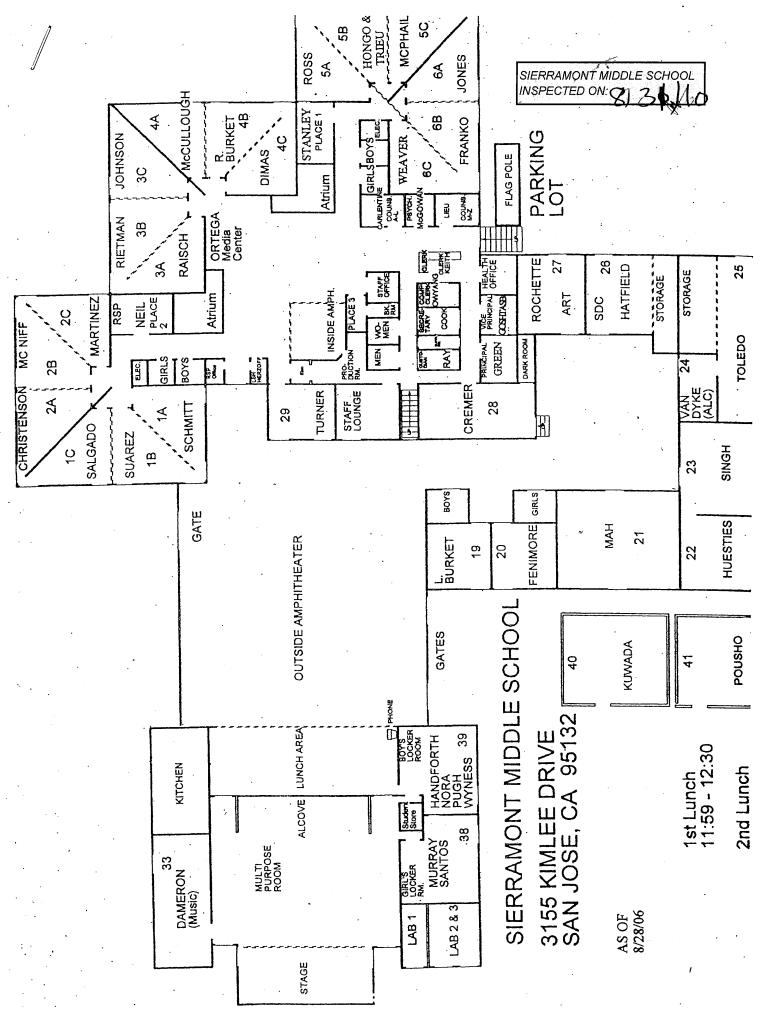

## LIST OF BUILDINGS AT

## SIERRAMONT MIDDLE SCHOOL

| BUILDING NAME<br>BUILDING USE<br>(#FLOORS | OAS<br>) CONSTRUCTION                                                                              |                              | Building Area<br>(approximate) |
|-------------------------------------------|----------------------------------------------------------------------------------------------------|------------------------------|--------------------------------|
| BOILER ROOM                               |                                                                                                    |                              |                                |
| Boiler Room                               |                                                                                                    |                              | 1,530 SF                       |
| (1)                                       | Concrete Slab and Plaster Walls                                                                    |                              |                                |
| CLASSROOM 40                              | PORTABLE BUILDING                                                                                  |                              |                                |
| Classroom<br>( 1 )                        | Wood, Metal, and Pre-formed Walls                                                                  |                              | 960 SF                         |
| CLASSROOM 41                              | PORTABLE BUILDING                                                                                  |                              |                                |
| Classroom<br>( 1 )                        | Wood and Metal Portable                                                                            |                              | 960 SF                         |
| CLASSROOM 42                              | PORTABLE BUILDING                                                                                  |                              |                                |
| Classroom<br>( 1 )                        | Wood and Metal Portable                                                                            |                              | 960 SF                         |
| CLASSROOM 43                              | PORTABLE BUILDING                                                                                  |                              |                                |
| Classroom<br>( 1 )                        | Wood and Metal                                                                                     |                              | 960 SF                         |
| CLASSROOM 44                              | PORTABLE BUILDING                                                                                  |                              |                                |
| Classroom                                 |                                                                                                    |                              | 960 SF                         |
| (1)                                       | Wood and Metal                                                                                     |                              |                                |
| CLASSROOM 45                              | PORTABLE BUILDING                                                                                  |                              |                                |
| Classroom<br>( 1 )                        | Wood and Metal                                                                                     |                              | 960 SF                         |
| CLASSROOM 46                              | PORTABLE BUILDING                                                                                  |                              |                                |
| Classroom<br>( 1 )                        | Wood and Metal                                                                                     |                              | 960 SF                         |
| MAIN BUILDING                             |                                                                                                    |                              |                                |
|                                           | oms, Library, Storage Rooms, Restrooms, Utility F<br>Wood, Metal, Plaster, Gypsum Wallboard Syster |                              | 36,600 SF                      |
| METAL STORAG                              | E CONTAINERS (4 EA)                                                                                |                              |                                |
| Storage<br>( 1 )                          | Metal                                                                                              |                              | 1,420 SF                       |
| MULTI-PURPOSE                             | BUILDING                                                                                           |                              |                                |
|                                           | ns, Locker Rooms<br>Wood, Metal, Plaster, Gypsum Wallboard Syster                                  | m, Concrete                  | 25,600 SF                      |
| Total Number O                            | Buildings : 11                                                                                     | (Approximate) Total Sq Ft. : | <u>71,870</u>                  |