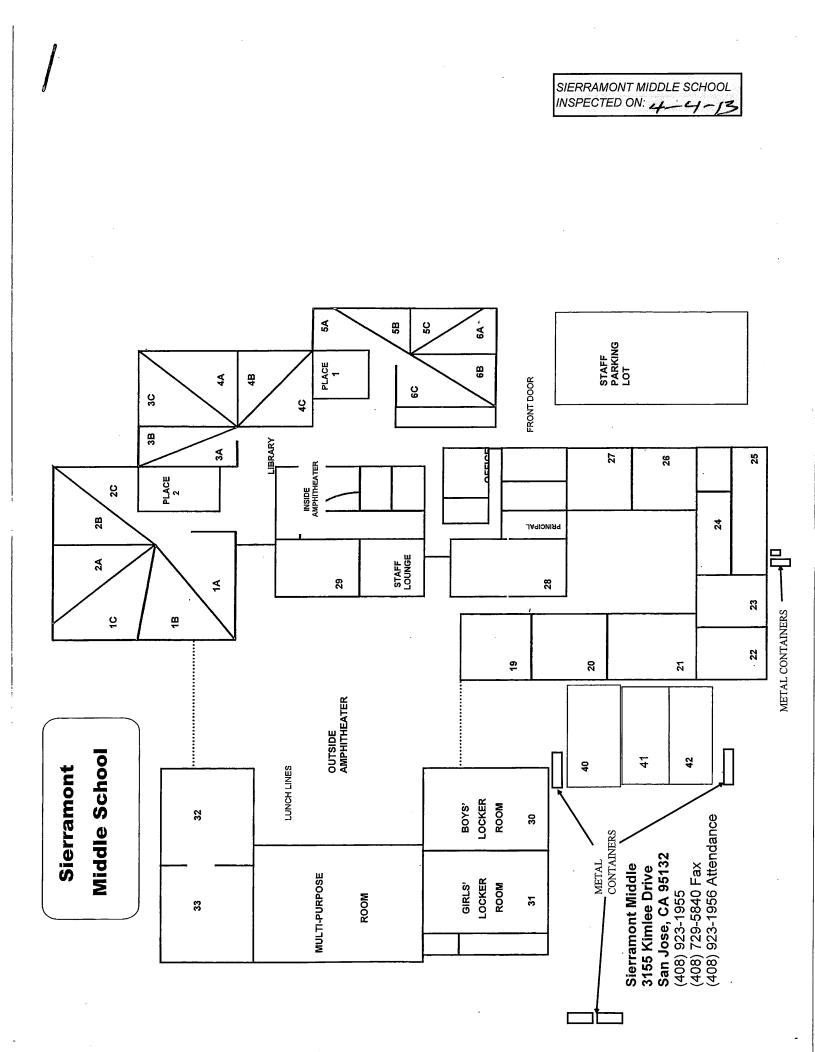

## LIST OF BUILDINGS AT

## SIERRAMONT MIDDLE SCHOOL

| BUILDING NAME<br>BUILDING USE<br>(#FLOORS | OAS<br>) CONSTRUCTION                                                                              |                              | Building Area<br>(approximate) |
|-------------------------------------------|----------------------------------------------------------------------------------------------------|------------------------------|--------------------------------|
| BOILER ROOM                               |                                                                                                    |                              |                                |
| Boiler Room                               |                                                                                                    |                              | 1,530 SF                       |
| (1)                                       | Concrete Slab and Plaster Walls                                                                    |                              |                                |
| CLASSROOM 40                              | PORTABLE BUILDING                                                                                  |                              |                                |
| Classroom<br>( 1 )                        | Wood, Metal, and Pre-formed Walls                                                                  |                              | 960 SF                         |
| CLASSROOM 41                              | PORTABLE BUILDING                                                                                  |                              |                                |
| Classroom<br>( 1 )                        | Wood and Metal Portable                                                                            |                              | 960 SF                         |
| CLASSROOM 42                              | PORTABLE BUILDING                                                                                  |                              |                                |
| Classroom<br>( 1 )                        | Wood and Metal Portable                                                                            |                              | 960 SF                         |
| CLASSROOM 43                              | PORTABLE BUILDING                                                                                  |                              |                                |
| Classroom<br>( 1 )                        | Wood and Metal                                                                                     |                              | 960 SF                         |
| CLASSROOM 44                              | PORTABLE BUILDING                                                                                  |                              |                                |
| Classroom                                 |                                                                                                    |                              | 960 SF                         |
| (1)                                       | Wood and Metal                                                                                     |                              |                                |
| CLASSROOM 45                              | PORTABLE BUILDING                                                                                  |                              |                                |
| Classroom<br>( 1 )                        | Wood and Metal                                                                                     |                              | 960 SF                         |
| CLASSROOM 46                              | PORTABLE BUILDING                                                                                  |                              |                                |
| Classroom<br>( 1 )                        | Wood and Metal                                                                                     |                              | 960 SF                         |
| MAIN BUILDING                             |                                                                                                    |                              |                                |
|                                           | oms, Library, Storage Rooms, Restrooms, Utility F<br>Wood, Metal, Plaster, Gypsum Wallboard Syster |                              | 36,600 SF                      |
| METAL STORAG                              | E CONTAINERS (4 EA)                                                                                |                              |                                |
| Storage<br>( 1 )                          | Metal                                                                                              |                              | 1,420 SF                       |
| MULTI-PURPOSE                             | BUILDING                                                                                           |                              |                                |
|                                           | ns, Locker Rooms<br>Wood, Metal, Plaster, Gypsum Wallboard Syster                                  | m, Concrete                  | 25,600 SF                      |
| Total Number O                            | Buildings : 11                                                                                     | (Approximate) Total Sq Ft. : | <u>71,870</u>                  |