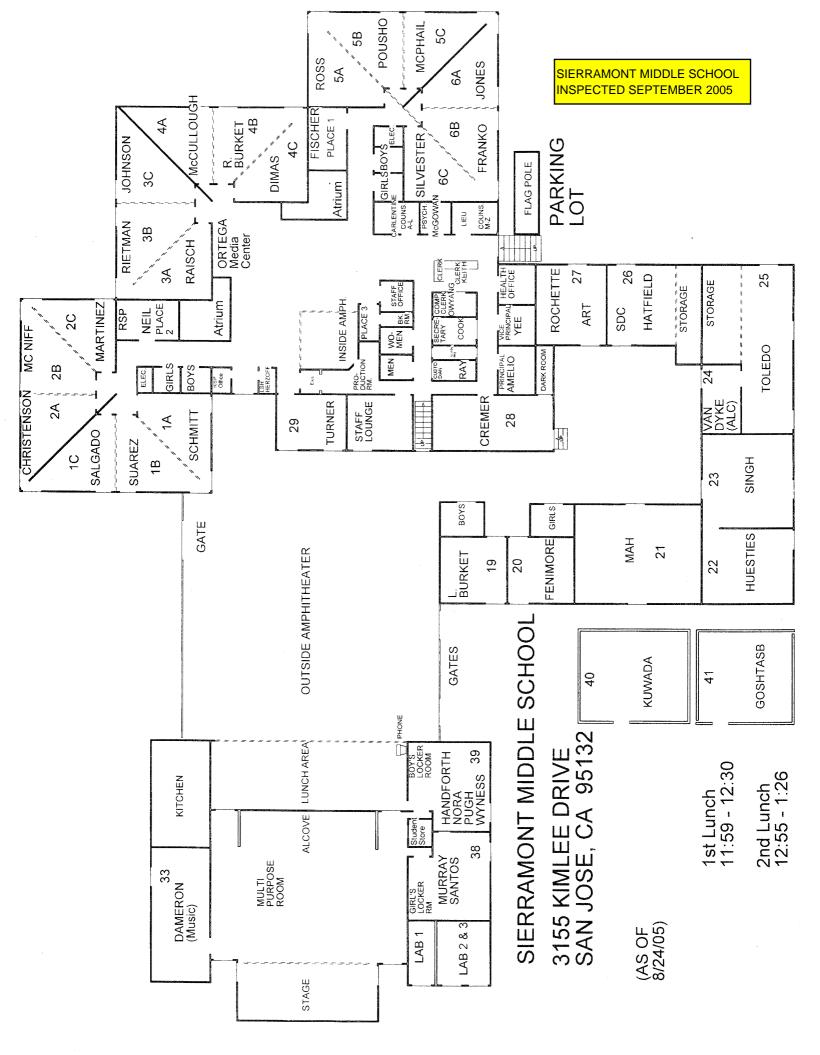

## LIST OF BUILDINGS AT

## SIERRAMONT MIDDLE SCHOOL

| BUILDING NAME<br>BUILDING USE<br>(#FLOORS | OAS<br>) CONSTRUCTION                                                                              |                              | Building Area<br>(approximate) |
|-------------------------------------------|----------------------------------------------------------------------------------------------------|------------------------------|--------------------------------|
| BOILER ROOM                               |                                                                                                    |                              |                                |
| Boiler Room                               |                                                                                                    |                              | 1,530 SF                       |
| (1)                                       | Concrete Slab and Plaster Walls                                                                    |                              |                                |
| CLASSROOM 40                              | PORTABLE BUILDING                                                                                  |                              |                                |
| Classroom<br>( 1 )                        | Wood, Metal, and Pre-formed Walls                                                                  |                              | 960 SF                         |
| CLASSROOM 41                              | PORTABLE BUILDING                                                                                  |                              |                                |
| Classroom<br>( 1 )                        | Wood and Metal Portable                                                                            |                              | 960 SF                         |
| CLASSROOM 42                              | PORTABLE BUILDING                                                                                  |                              |                                |
| Classroom<br>( 1 )                        | Wood and Metal Portable                                                                            |                              | 960 SF                         |
| CLASSROOM 43                              | PORTABLE BUILDING                                                                                  |                              |                                |
| Classroom<br>( 1 )                        | Wood and Metal                                                                                     |                              | 960 SF                         |
| CLASSROOM 44                              | PORTABLE BUILDING                                                                                  |                              |                                |
| Classroom                                 |                                                                                                    |                              | 960 SF                         |
| (1)                                       | Wood and Metal                                                                                     |                              |                                |
| CLASSROOM 45                              | PORTABLE BUILDING                                                                                  |                              |                                |
| Classroom<br>( 1 )                        | Wood and Metal                                                                                     |                              | 960 SF                         |
| CLASSROOM 46                              | PORTABLE BUILDING                                                                                  |                              |                                |
| Classroom<br>( 1 )                        | Wood and Metal                                                                                     |                              | 960 SF                         |
| MAIN BUILDING                             |                                                                                                    |                              |                                |
|                                           | oms, Library, Storage Rooms, Restrooms, Utility F<br>Wood, Metal, Plaster, Gypsum Wallboard Syster |                              | 36,600 SF                      |
| METAL STORAG                              | E CONTAINERS (4 EA)                                                                                |                              |                                |
| Storage<br>( 1 )                          | Metal                                                                                              |                              | 1,420 SF                       |
| MULTI-PURPOSE                             | BUILDING                                                                                           |                              |                                |
|                                           | ns, Locker Rooms<br>Wood, Metal, Plaster, Gypsum Wallboard Syster                                  | m, Concrete                  | 25,600 SF                      |
| Total Number O                            | Buildings : 11                                                                                     | (Approximate) Total Sq Ft. : | <u>71,870</u>                  |