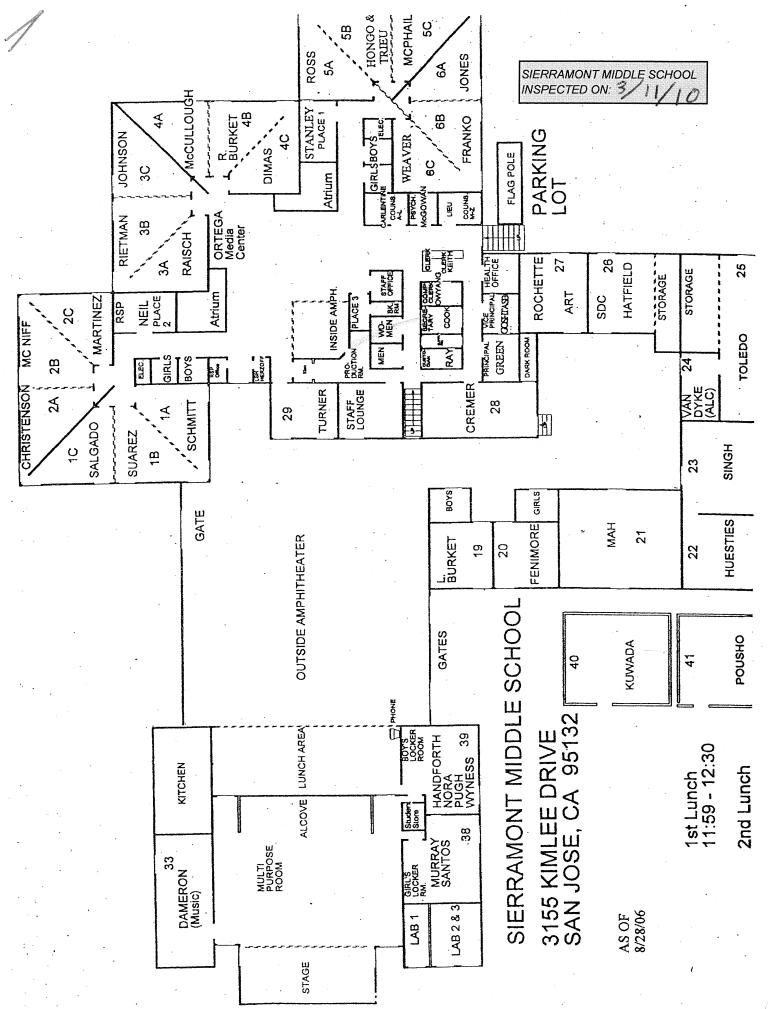

## LIST OF BUILDINGS AT

## SIERRAMONT MIDDLE SCHOOL

| BUILDING NAME<br>BUILDING USE<br>(#FLOORS | OAS<br>) CONSTRUCTION                                                                              |                              | Building Area<br>(approximate) |
|-------------------------------------------|----------------------------------------------------------------------------------------------------|------------------------------|--------------------------------|
| BOILER ROOM                               |                                                                                                    |                              |                                |
| Boiler Room                               |                                                                                                    |                              | 1,530 SF                       |
| (1)                                       | Concrete Slab and Plaster Walls                                                                    |                              |                                |
| CLASSROOM 40                              | PORTABLE BUILDING                                                                                  |                              |                                |
| Classroom<br>( 1 )                        | Wood, Metal, and Pre-formed Walls                                                                  |                              | 960 SF                         |
| CLASSROOM 41                              | PORTABLE BUILDING                                                                                  |                              |                                |
| Classroom<br>( 1 )                        | Wood and Metal Portable                                                                            |                              | 960 SF                         |
| CLASSROOM 42                              | PORTABLE BUILDING                                                                                  |                              |                                |
| Classroom<br>( 1 )                        | Wood and Metal Portable                                                                            |                              | 960 SF                         |
| CLASSROOM 43                              | PORTABLE BUILDING                                                                                  |                              |                                |
| Classroom<br>( 1 )                        | Wood and Metal                                                                                     |                              | 960 SF                         |
| CLASSROOM 44                              | PORTABLE BUILDING                                                                                  |                              |                                |
| Classroom                                 |                                                                                                    |                              | 960 SF                         |
| (1)                                       | Wood and Metal                                                                                     |                              |                                |
| CLASSROOM 45                              | PORTABLE BUILDING                                                                                  |                              |                                |
| Classroom<br>( 1 )                        | Wood and Metal                                                                                     |                              | 960 SF                         |
| CLASSROOM 46                              | PORTABLE BUILDING                                                                                  |                              |                                |
| Classroom<br>( 1 )                        | Wood and Metal                                                                                     |                              | 960 SF                         |
| MAIN BUILDING                             |                                                                                                    |                              |                                |
|                                           | oms, Library, Storage Rooms, Restrooms, Utility F<br>Wood, Metal, Plaster, Gypsum Wallboard Syster |                              | 36,600 SF                      |
| METAL STORAG                              | E CONTAINERS (4 EA)                                                                                |                              |                                |
| Storage<br>( 1 )                          | Metal                                                                                              |                              | 1,420 SF                       |
| MULTI-PURPOSE                             | BUILDING                                                                                           |                              |                                |
|                                           | ns, Locker Rooms<br>Wood, Metal, Plaster, Gypsum Wallboard Syster                                  | m, Concrete                  | 25,600 SF                      |
| Total Number O                            | Buildings : 11                                                                                     | (Approximate) Total Sq Ft. : | <u>71,870</u>                  |