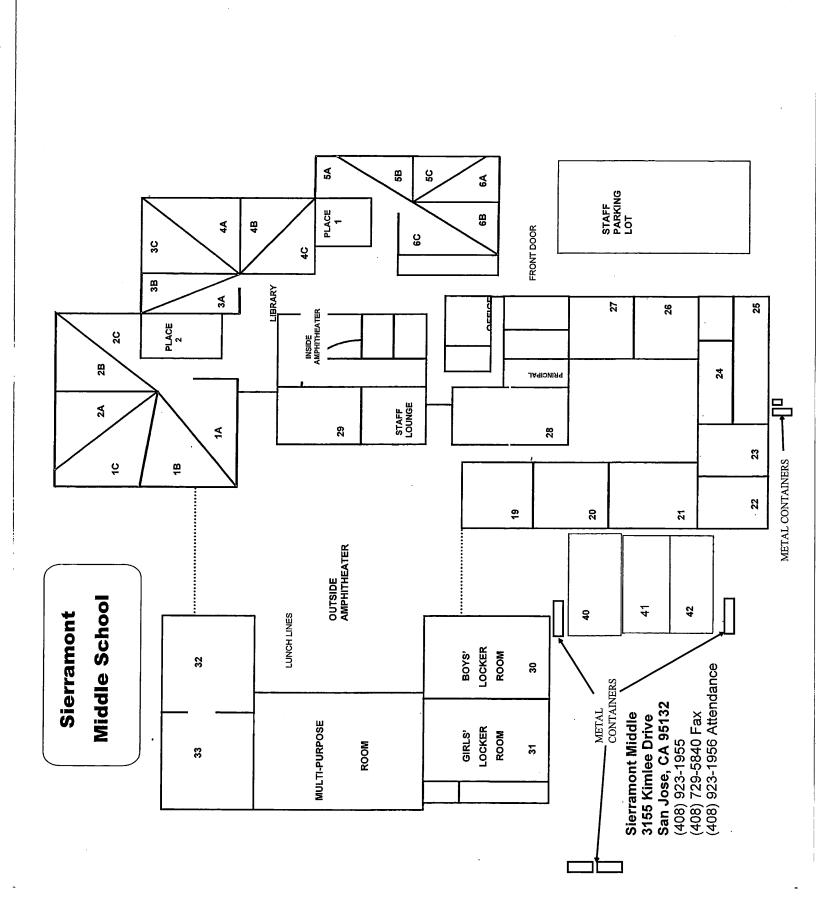

## LIST OF BUILDINGS AT

## SIERRAMONT MIDDLE SCHOOL

| BUILDING NAME<br>BUILDING USE<br>(#FLOORS | OAS<br>) CONSTRUCTION                                                                              |                              | Building Area<br>(approximate) |
|-------------------------------------------|----------------------------------------------------------------------------------------------------|------------------------------|--------------------------------|
| BOILER ROOM                               |                                                                                                    |                              |                                |
| Boiler Room                               |                                                                                                    |                              | 1,530 SF                       |
| (1)                                       | Concrete Slab and Plaster Walls                                                                    |                              |                                |
| CLASSROOM 40                              | PORTABLE BUILDING                                                                                  |                              |                                |
| Classroom<br>( 1 )                        | Wood, Metal, and Pre-formed Walls                                                                  |                              | 960 SF                         |
| CLASSROOM 41                              | PORTABLE BUILDING                                                                                  |                              |                                |
| Classroom<br>( 1 )                        | Wood and Metal Portable                                                                            |                              | 960 SF                         |
| CLASSROOM 42                              | PORTABLE BUILDING                                                                                  |                              |                                |
| Classroom<br>( 1 )                        | Wood and Metal Portable                                                                            |                              | 960 SF                         |
| CLASSROOM 43                              | PORTABLE BUILDING                                                                                  |                              |                                |
| Classroom<br>( 1 )                        | Wood and Metal                                                                                     |                              | 960 SF                         |
| CLASSROOM 44                              | PORTABLE BUILDING                                                                                  |                              |                                |
| Classroom                                 |                                                                                                    |                              | 960 SF                         |
| (1)                                       | Wood and Metal                                                                                     |                              |                                |
| CLASSROOM 45                              | PORTABLE BUILDING                                                                                  |                              |                                |
| Classroom<br>( 1 )                        | Wood and Metal                                                                                     |                              | 960 SF                         |
| CLASSROOM 46                              | PORTABLE BUILDING                                                                                  |                              |                                |
| Classroom<br>( 1 )                        | Wood and Metal                                                                                     |                              | 960 SF                         |
| MAIN BUILDING                             |                                                                                                    |                              |                                |
|                                           | oms, Library, Storage Rooms, Restrooms, Utility F<br>Wood, Metal, Plaster, Gypsum Wallboard Syster |                              | 36,600 SF                      |
| METAL STORAG                              | E CONTAINERS (4 EA)                                                                                |                              |                                |
| Storage<br>( 1 )                          | Metal                                                                                              |                              | 1,420 SF                       |
| MULTI-PURPOSE                             | BUILDING                                                                                           |                              |                                |
|                                           | ns, Locker Rooms<br>Wood, Metal, Plaster, Gypsum Wallboard Syster                                  | m, Concrete                  | 25,600 SF                      |
| Total Number O                            | Buildings : 11                                                                                     | (Approximate) Total Sq Ft. : | <u>71,870</u>                  |