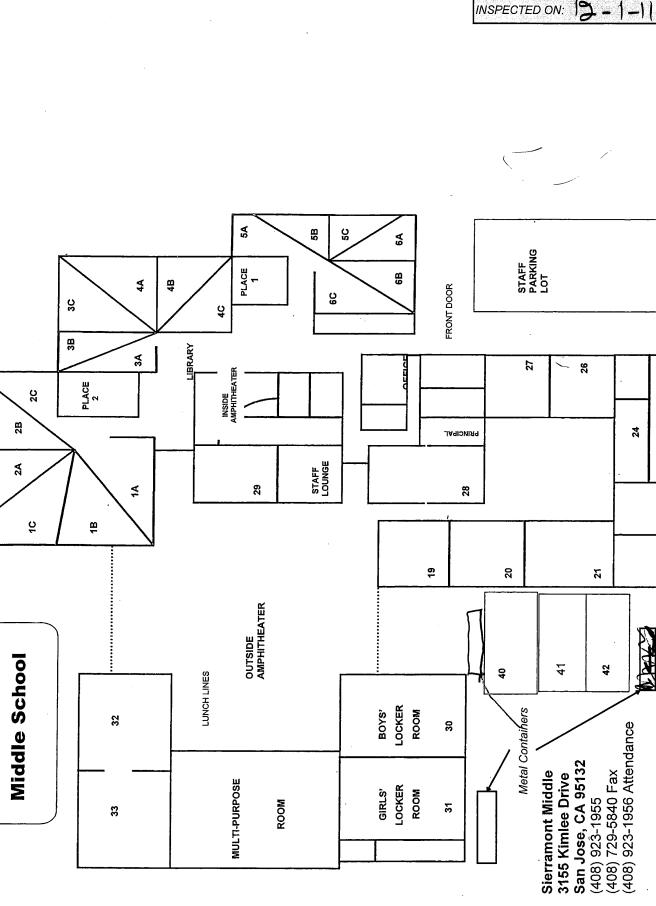

## LIST OF BUILDINGS AT

## SIERRAMONT MIDDLE SCHOOL

| BUILDING NAME<br>BUILDING USE<br>(#FLOORS | OAS<br>) CONSTRUCTION                                                                              |                              | Building Area<br>(approximate) |
|-------------------------------------------|----------------------------------------------------------------------------------------------------|------------------------------|--------------------------------|
| BOILER ROOM                               |                                                                                                    |                              |                                |
| Boiler Room                               |                                                                                                    |                              | 1,530 SF                       |
| (1)                                       | Concrete Slab and Plaster Walls                                                                    |                              |                                |
| CLASSROOM 40                              | PORTABLE BUILDING                                                                                  |                              |                                |
| Classroom<br>( 1 )                        | Wood, Metal, and Pre-formed Walls                                                                  |                              | 960 SF                         |
| CLASSROOM 41                              | PORTABLE BUILDING                                                                                  |                              |                                |
| Classroom<br>( 1 )                        | Wood and Metal Portable                                                                            |                              | 960 SF                         |
| CLASSROOM 42                              | PORTABLE BUILDING                                                                                  |                              |                                |
| Classroom<br>( 1 )                        | Wood and Metal Portable                                                                            |                              | 960 SF                         |
| CLASSROOM 43                              | PORTABLE BUILDING                                                                                  |                              |                                |
| Classroom<br>( 1 )                        | Wood and Metal                                                                                     |                              | 960 SF                         |
| CLASSROOM 44                              | PORTABLE BUILDING                                                                                  |                              |                                |
| Classroom                                 |                                                                                                    |                              | 960 SF                         |
| (1)                                       | Wood and Metal                                                                                     |                              |                                |
| CLASSROOM 45                              | PORTABLE BUILDING                                                                                  |                              |                                |
| Classroom<br>( 1 )                        | Wood and Metal                                                                                     |                              | 960 SF                         |
| CLASSROOM 46                              | PORTABLE BUILDING                                                                                  |                              |                                |
| Classroom<br>( 1 )                        | Wood and Metal                                                                                     |                              | 960 SF                         |
| MAIN BUILDING                             |                                                                                                    |                              |                                |
|                                           | oms, Library, Storage Rooms, Restrooms, Utility F<br>Wood, Metal, Plaster, Gypsum Wallboard Syster |                              | 36,600 SF                      |
| METAL STORAG                              | E CONTAINERS (4 EA)                                                                                |                              |                                |
| Storage<br>( 1 )                          | Metal                                                                                              |                              | 1,420 SF                       |
| MULTI-PURPOSE                             | BUILDING                                                                                           |                              |                                |
|                                           | ns, Locker Rooms<br>Wood, Metal, Plaster, Gypsum Wallboard Syster                                  | m, Concrete                  | 25,600 SF                      |
| Total Number O                            | Buildings : 11                                                                                     | (Approximate) Total Sq Ft. : | <u>71,870</u>                  |