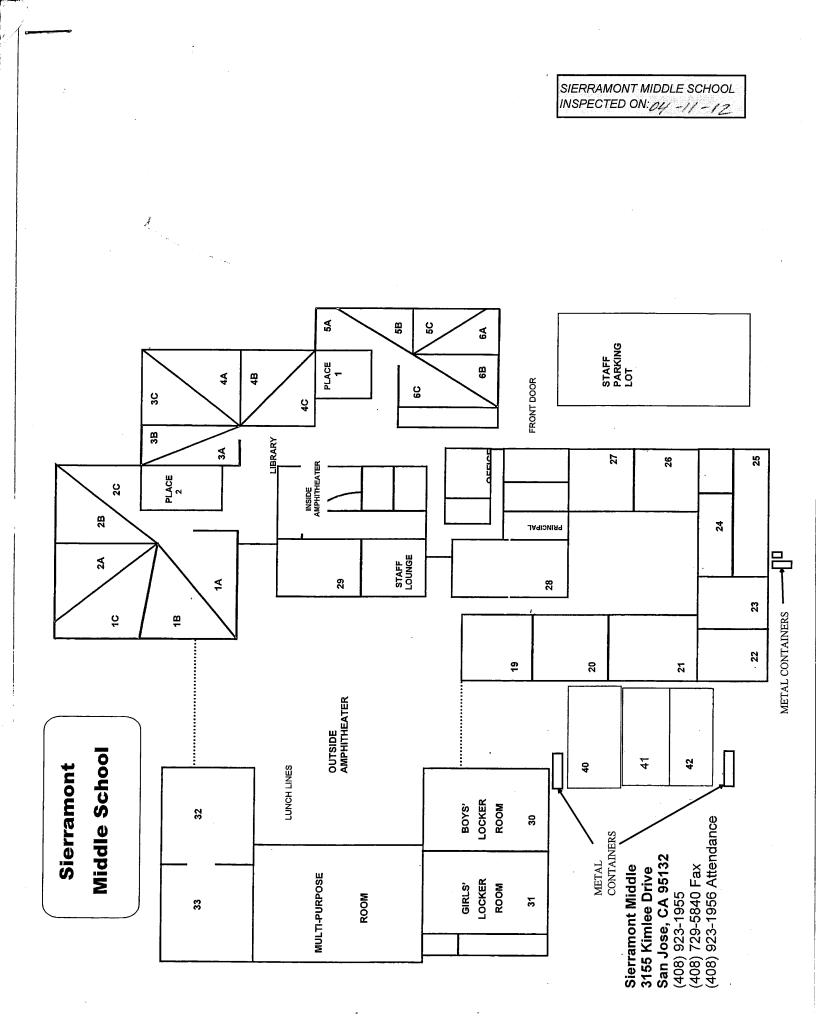

## LIST OF BUILDINGS AT

## SIERRAMONT MIDDLE SCHOOL

| BUILDING NAME<br>BUILDING USE<br>(#FLOORS | OAS<br>) CONSTRUCTION                                                                              |                              | Building Area<br>(approximate) |
|-------------------------------------------|----------------------------------------------------------------------------------------------------|------------------------------|--------------------------------|
| BOILER ROOM                               |                                                                                                    |                              |                                |
| Boiler Room                               |                                                                                                    |                              | 1,530 SF                       |
| (1)                                       | Concrete Slab and Plaster Walls                                                                    |                              |                                |
| CLASSROOM 40                              | PORTABLE BUILDING                                                                                  |                              |                                |
| Classroom<br>( 1 )                        | Wood, Metal, and Pre-formed Walls                                                                  |                              | 960 SF                         |
| CLASSROOM 41                              | PORTABLE BUILDING                                                                                  |                              |                                |
| Classroom<br>( 1 )                        | Wood and Metal Portable                                                                            |                              | 960 SF                         |
| CLASSROOM 42                              | PORTABLE BUILDING                                                                                  |                              |                                |
| Classroom<br>( 1 )                        | Wood and Metal Portable                                                                            |                              | 960 SF                         |
| CLASSROOM 43                              | PORTABLE BUILDING                                                                                  |                              |                                |
| Classroom<br>( 1 )                        | Wood and Metal                                                                                     |                              | 960 SF                         |
| CLASSROOM 44                              | PORTABLE BUILDING                                                                                  |                              |                                |
| Classroom                                 |                                                                                                    |                              | 960 SF                         |
| (1)                                       | Wood and Metal                                                                                     |                              |                                |
| CLASSROOM 45                              | PORTABLE BUILDING                                                                                  |                              |                                |
| Classroom<br>( 1 )                        | Wood and Metal                                                                                     |                              | 960 SF                         |
| CLASSROOM 46                              | PORTABLE BUILDING                                                                                  |                              |                                |
| Classroom<br>( 1 )                        | Wood and Metal                                                                                     |                              | 960 SF                         |
| MAIN BUILDING                             |                                                                                                    |                              |                                |
|                                           | oms, Library, Storage Rooms, Restrooms, Utility F<br>Wood, Metal, Plaster, Gypsum Wallboard Syster |                              | 36,600 SF                      |
| METAL STORAG                              | E CONTAINERS (4 EA)                                                                                |                              |                                |
| Storage<br>( 1 )                          | Metal                                                                                              |                              | 1,420 SF                       |
| MULTI-PURPOSE                             | BUILDING                                                                                           |                              |                                |
|                                           | ns, Locker Rooms<br>Wood, Metal, Plaster, Gypsum Wallboard Syster                                  | m, Concrete                  | 25,600 SF                      |
| Total Number O                            | Buildings : 11                                                                                     | (Approximate) Total Sq Ft. : | <u>71,870</u>                  |