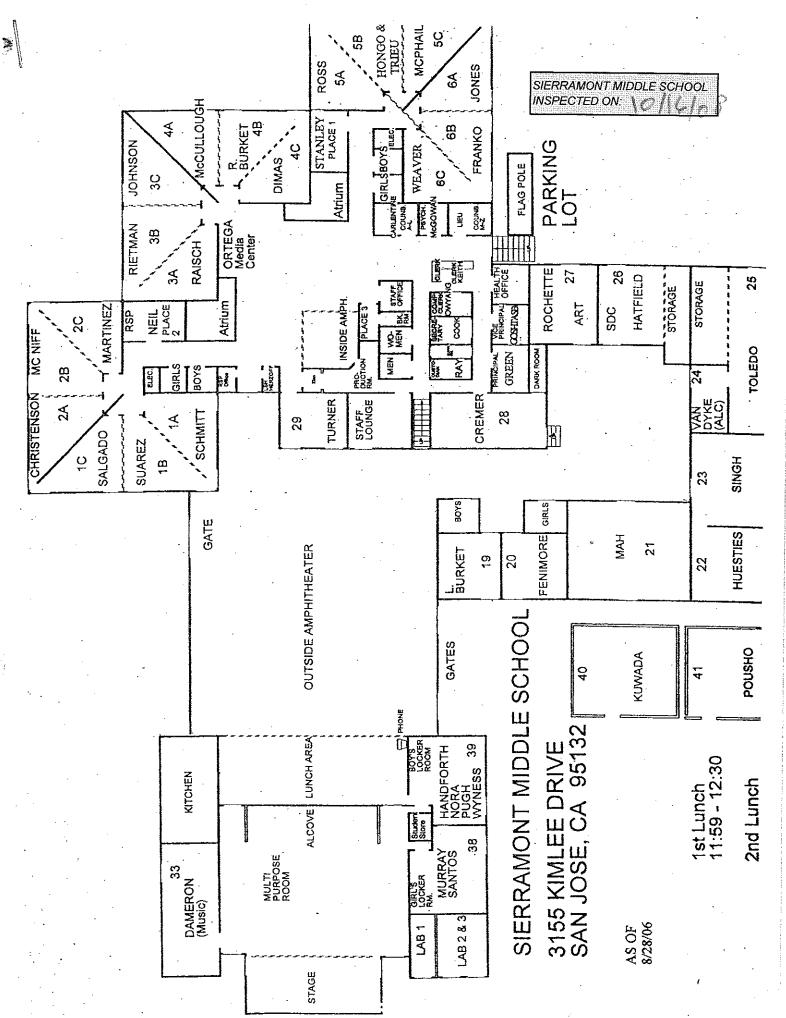

## LIST OF BUILDINGS AT

## SIERRAMONT MIDDLE SCHOOL

| BUILDING NAME<br>BUILDING USE<br>(#FLOORS | OAS<br>) CONSTRUCTION                                                                              |                              | Building Area<br>(approximate) |
|-------------------------------------------|----------------------------------------------------------------------------------------------------|------------------------------|--------------------------------|
| BOILER ROOM                               |                                                                                                    |                              |                                |
| Boiler Room                               |                                                                                                    |                              | 1,530 SF                       |
| (1)                                       | Concrete Slab and Plaster Walls                                                                    |                              |                                |
| CLASSROOM 40                              | PORTABLE BUILDING                                                                                  |                              |                                |
| Classroom<br>( 1 )                        | Wood, Metal, and Pre-formed Walls                                                                  |                              | 960 SF                         |
| CLASSROOM 41                              | PORTABLE BUILDING                                                                                  |                              |                                |
| Classroom<br>( 1 )                        | Wood and Metal Portable                                                                            |                              | 960 SF                         |
| CLASSROOM 42                              | PORTABLE BUILDING                                                                                  |                              |                                |
| Classroom<br>( 1 )                        | Wood and Metal Portable                                                                            |                              | 960 SF                         |
| CLASSROOM 43                              | PORTABLE BUILDING                                                                                  |                              |                                |
| Classroom<br>( 1 )                        | Wood and Metal                                                                                     |                              | 960 SF                         |
| CLASSROOM 44                              | PORTABLE BUILDING                                                                                  |                              |                                |
| Classroom                                 |                                                                                                    |                              | 960 SF                         |
| (1)                                       | Wood and Metal                                                                                     |                              |                                |
| CLASSROOM 45                              | PORTABLE BUILDING                                                                                  |                              |                                |
| Classroom<br>( 1 )                        | Wood and Metal                                                                                     |                              | 960 SF                         |
| CLASSROOM 46                              | PORTABLE BUILDING                                                                                  |                              |                                |
| Classroom<br>( 1 )                        | Wood and Metal                                                                                     |                              | 960 SF                         |
| MAIN BUILDING                             |                                                                                                    |                              |                                |
|                                           | oms, Library, Storage Rooms, Restrooms, Utility F<br>Wood, Metal, Plaster, Gypsum Wallboard Syster |                              | 36,600 SF                      |
| METAL STORAG                              | E CONTAINERS (4 EA)                                                                                |                              |                                |
| Storage<br>( 1 )                          | Metal                                                                                              |                              | 1,420 SF                       |
| MULTI-PURPOSE                             | BUILDING                                                                                           |                              |                                |
|                                           | ns, Locker Rooms<br>Wood, Metal, Plaster, Gypsum Wallboard Syster                                  | m, Concrete                  | 25,600 SF                      |
| Total Number O                            | Buildings : 11                                                                                     | (Approximate) Total Sq Ft. : | <u>71,870</u>                  |