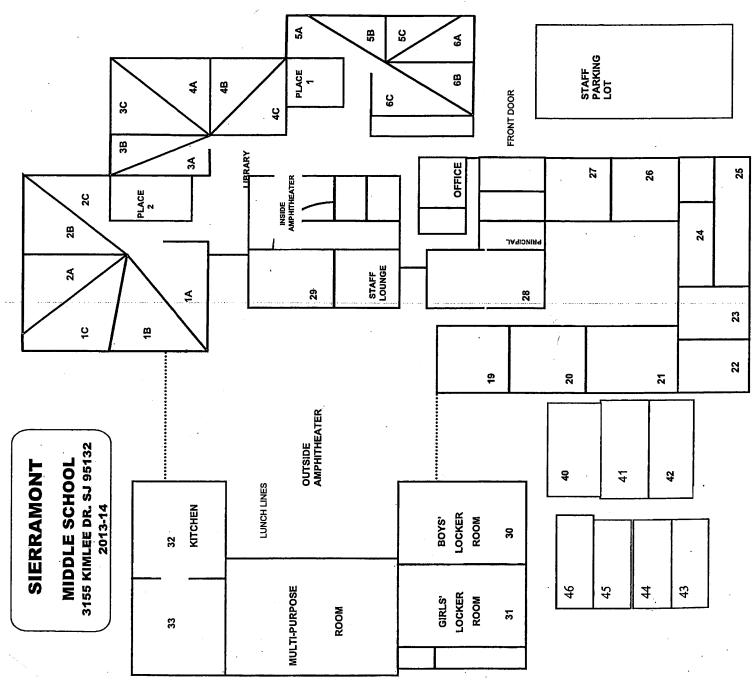

## LIST OF BUILDINGS AT

## SIERRAMONT MIDDLE SCHOOL

| BUILDING NAME<br>BUILDING USE<br>(#FLOORS | OAS<br>) CONSTRUCTION                                                                              |                              | Building Area<br>(approximate) |
|-------------------------------------------|----------------------------------------------------------------------------------------------------|------------------------------|--------------------------------|
| BOILER ROOM                               |                                                                                                    |                              |                                |
| Boiler Room                               |                                                                                                    |                              | 1,530 SF                       |
| (1)                                       | Concrete Slab and Plaster Walls                                                                    |                              |                                |
| CLASSROOM 40                              | PORTABLE BUILDING                                                                                  |                              |                                |
| Classroom<br>( 1 )                        | Wood, Metal, and Pre-formed Walls                                                                  |                              | 960 SF                         |
| CLASSROOM 41                              | PORTABLE BUILDING                                                                                  |                              |                                |
| Classroom<br>( 1 )                        | Wood and Metal Portable                                                                            |                              | 960 SF                         |
| CLASSROOM 42                              | PORTABLE BUILDING                                                                                  |                              |                                |
| Classroom<br>( 1 )                        | Wood and Metal Portable                                                                            |                              | 960 SF                         |
| CLASSROOM 43                              | PORTABLE BUILDING                                                                                  |                              |                                |
| Classroom<br>( 1 )                        | Wood and Metal                                                                                     |                              | 960 SF                         |
| CLASSROOM 44                              | PORTABLE BUILDING                                                                                  |                              |                                |
| Classroom                                 |                                                                                                    |                              | 960 SF                         |
| (1)                                       | Wood and Metal                                                                                     |                              |                                |
| CLASSROOM 45                              | PORTABLE BUILDING                                                                                  |                              |                                |
| Classroom<br>( 1 )                        | Wood and Metal                                                                                     |                              | 960 SF                         |
| CLASSROOM 46                              | PORTABLE BUILDING                                                                                  |                              |                                |
| Classroom<br>( 1 )                        | Wood and Metal                                                                                     |                              | 960 SF                         |
| MAIN BUILDING                             |                                                                                                    |                              |                                |
|                                           | oms, Library, Storage Rooms, Restrooms, Utility F<br>Wood, Metal, Plaster, Gypsum Wallboard Syster |                              | 36,600 SF                      |
| METAL STORAG                              | E CONTAINERS (4 EA)                                                                                |                              |                                |
| Storage<br>( 1 )                          | Metal                                                                                              |                              | 1,420 SF                       |
| MULTI-PURPOSE                             | BUILDING                                                                                           |                              |                                |
|                                           | ns, Locker Rooms<br>Wood, Metal, Plaster, Gypsum Wallboard Syster                                  | m, Concrete                  | 25,600 SF                      |
| Total Number O                            | Buildings : 11                                                                                     | (Approximate) Total Sq Ft. : | <u>71,870</u>                  |