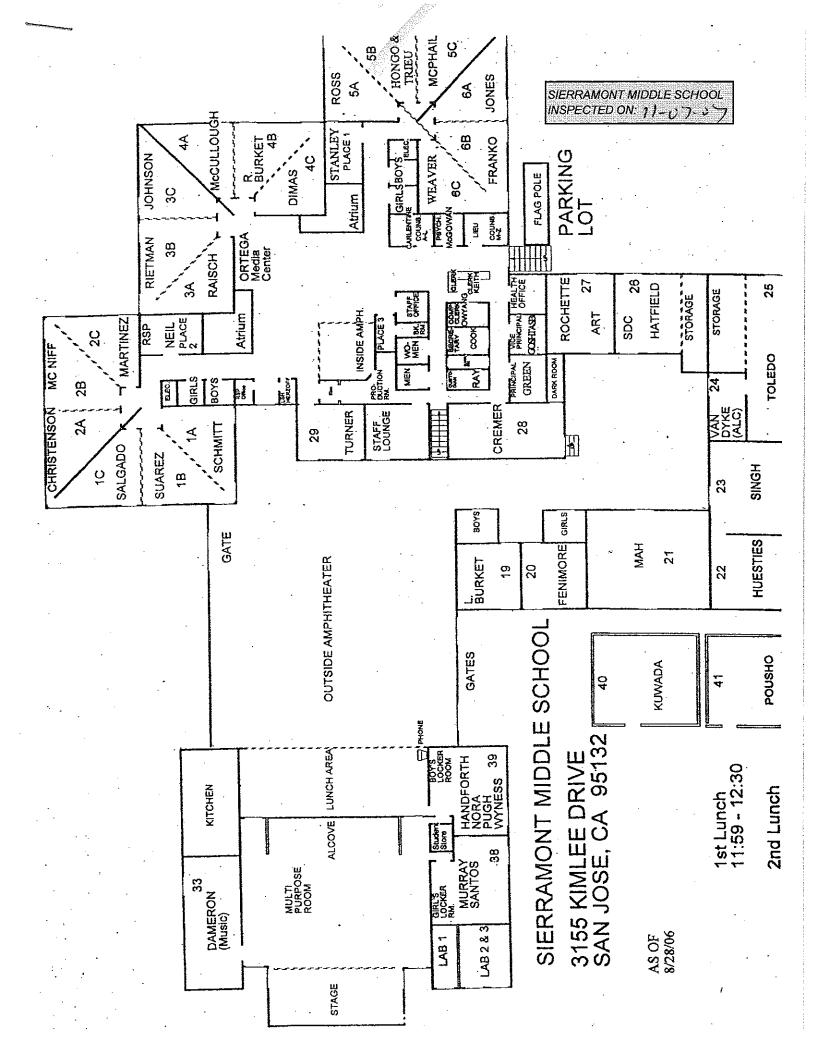

## LIST OF BUILDINGS AT

## SIERRAMONT MIDDLE SCHOOL

| BUILDING NAME<br>BUILDING USE<br>(#FLOORS | OAS<br>) CONSTRUCTION                                                                              |                              | Building Area<br>(approximate) |
|-------------------------------------------|----------------------------------------------------------------------------------------------------|------------------------------|--------------------------------|
| BOILER ROOM                               |                                                                                                    |                              |                                |
| Boiler Room                               |                                                                                                    |                              | 1,530 SF                       |
| (1)                                       | Concrete Slab and Plaster Walls                                                                    |                              |                                |
| CLASSROOM 40                              | PORTABLE BUILDING                                                                                  |                              |                                |
| Classroom<br>( 1 )                        | Wood, Metal, and Pre-formed Walls                                                                  |                              | 960 SF                         |
| CLASSROOM 41                              | PORTABLE BUILDING                                                                                  |                              |                                |
| Classroom<br>( 1 )                        | Wood and Metal Portable                                                                            |                              | 960 SF                         |
| CLASSROOM 42                              | PORTABLE BUILDING                                                                                  |                              |                                |
| Classroom<br>( 1 )                        | Wood and Metal Portable                                                                            |                              | 960 SF                         |
| CLASSROOM 43                              | PORTABLE BUILDING                                                                                  |                              |                                |
| Classroom<br>( 1 )                        | Wood and Metal                                                                                     |                              | 960 SF                         |
| CLASSROOM 44                              | PORTABLE BUILDING                                                                                  |                              |                                |
| Classroom                                 |                                                                                                    |                              | 960 SF                         |
| (1)                                       | Wood and Metal                                                                                     |                              |                                |
| CLASSROOM 45                              | PORTABLE BUILDING                                                                                  |                              |                                |
| Classroom<br>( 1 )                        | Wood and Metal                                                                                     |                              | 960 SF                         |
| CLASSROOM 46                              | PORTABLE BUILDING                                                                                  |                              |                                |
| Classroom<br>( 1 )                        | Wood and Metal                                                                                     |                              | 960 SF                         |
| MAIN BUILDING                             |                                                                                                    |                              |                                |
|                                           | oms, Library, Storage Rooms, Restrooms, Utility F<br>Wood, Metal, Plaster, Gypsum Wallboard Syster |                              | 36,600 SF                      |
| METAL STORAG                              | E CONTAINERS (4 EA)                                                                                |                              |                                |
| Storage<br>( 1 )                          | Metal                                                                                              |                              | 1,420 SF                       |
| MULTI-PURPOSE                             | BUILDING                                                                                           |                              |                                |
|                                           | ns, Locker Rooms<br>Wood, Metal, Plaster, Gypsum Wallboard Syster                                  | m, Concrete                  | 25,600 SF                      |
| Total Number O                            | Buildings : 11                                                                                     | (Approximate) Total Sq Ft. : | <u>71,870</u>                  |