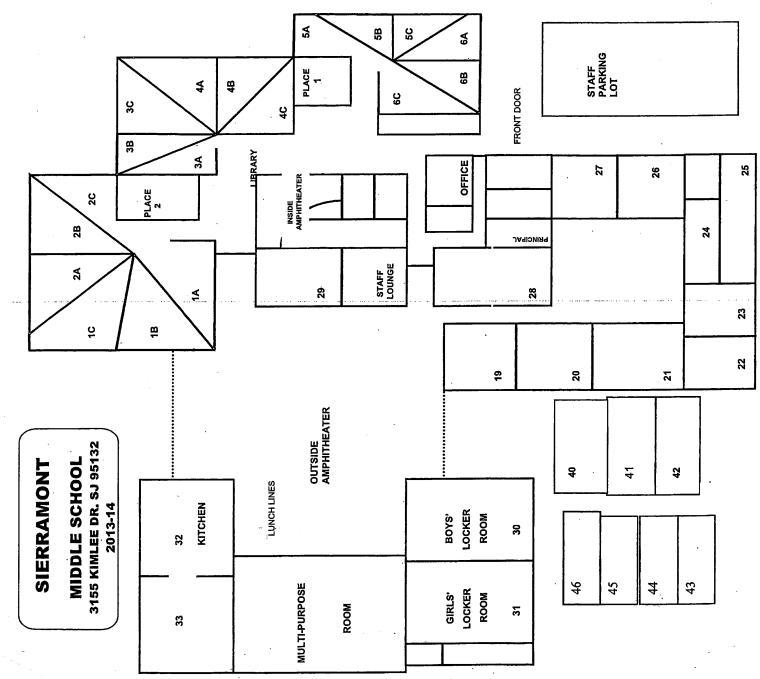

## LIST OF BUILDINGS AT

## SIERRAMONT MIDDLE SCHOOL

| BUILDING NAME<br>BUILDING USE<br>(#FLOORS | OAS<br>) CONSTRUCTION                                                                              |                              | Building Area<br>(approximate) |
|-------------------------------------------|----------------------------------------------------------------------------------------------------|------------------------------|--------------------------------|
| BOILER ROOM                               |                                                                                                    |                              |                                |
| Boiler Room                               |                                                                                                    |                              | 1,530 SF                       |
| (1)                                       | Concrete Slab and Plaster Walls                                                                    |                              |                                |
| CLASSROOM 40                              | PORTABLE BUILDING                                                                                  |                              |                                |
| Classroom<br>( 1 )                        | Wood, Metal, and Pre-formed Walls                                                                  |                              | 960 SF                         |
| CLASSROOM 41                              | PORTABLE BUILDING                                                                                  |                              |                                |
| Classroom<br>( 1 )                        | Wood and Metal Portable                                                                            |                              | 960 SF                         |
| CLASSROOM 42                              | PORTABLE BUILDING                                                                                  |                              |                                |
| Classroom<br>( 1 )                        | Wood and Metal Portable                                                                            |                              | 960 SF                         |
| CLASSROOM 43                              | PORTABLE BUILDING                                                                                  |                              |                                |
| Classroom<br>( 1 )                        | Wood and Metal                                                                                     |                              | 960 SF                         |
| CLASSROOM 44                              | PORTABLE BUILDING                                                                                  |                              |                                |
| Classroom                                 |                                                                                                    |                              | 960 SF                         |
| (1)                                       | Wood and Metal                                                                                     |                              |                                |
| CLASSROOM 45                              | PORTABLE BUILDING                                                                                  |                              |                                |
| Classroom<br>( 1 )                        | Wood and Metal                                                                                     |                              | 960 SF                         |
| CLASSROOM 46                              | PORTABLE BUILDING                                                                                  |                              |                                |
| Classroom<br>( 1 )                        | Wood and Metal                                                                                     |                              | 960 SF                         |
| MAIN BUILDING                             |                                                                                                    |                              |                                |
|                                           | oms, Library, Storage Rooms, Restrooms, Utility F<br>Wood, Metal, Plaster, Gypsum Wallboard Syster |                              | 36,600 SF                      |
| METAL STORAG                              | E CONTAINERS (4 EA)                                                                                |                              |                                |
| Storage<br>( 1 )                          | Metal                                                                                              |                              | 1,420 SF                       |
| MULTI-PURPOSE                             | BUILDING                                                                                           |                              |                                |
|                                           | ns, Locker Rooms<br>Wood, Metal, Plaster, Gypsum Wallboard Syster                                  | m, Concrete                  | 25,600 SF                      |
| Total Number O                            | Buildings : 11                                                                                     | (Approximate) Total Sq Ft. : | <u>71,870</u>                  |