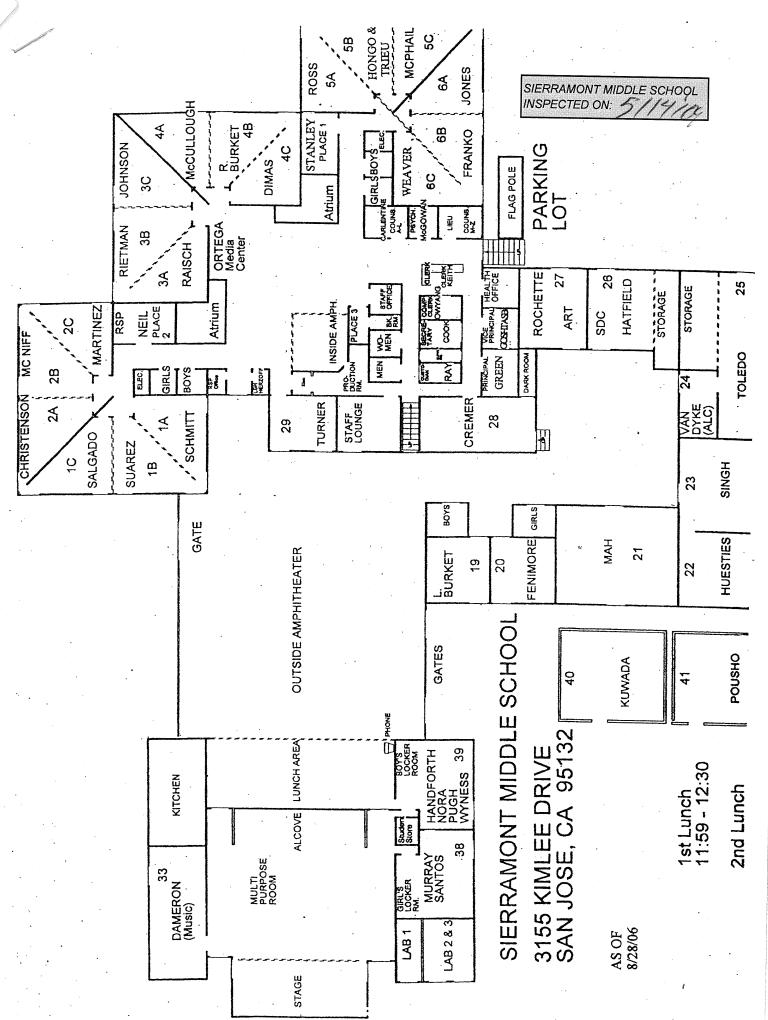

## LIST OF BUILDINGS AT

## SIERRAMONT MIDDLE SCHOOL

| BUILDING NAME<br>BUILDING USE<br>(#FLOORS | OAS<br>) CONSTRUCTION                                                                              |                              | Building Area<br>(approximate) |
|-------------------------------------------|----------------------------------------------------------------------------------------------------|------------------------------|--------------------------------|
| BOILER ROOM                               |                                                                                                    |                              |                                |
| Boiler Room                               |                                                                                                    |                              | 1,530 SF                       |
| (1)                                       | Concrete Slab and Plaster Walls                                                                    |                              |                                |
| CLASSROOM 40                              | PORTABLE BUILDING                                                                                  |                              |                                |
| Classroom<br>( 1 )                        | Wood, Metal, and Pre-formed Walls                                                                  |                              | 960 SF                         |
| CLASSROOM 41                              | PORTABLE BUILDING                                                                                  |                              |                                |
| Classroom<br>( 1 )                        | Wood and Metal Portable                                                                            |                              | 960 SF                         |
| CLASSROOM 42                              | PORTABLE BUILDING                                                                                  |                              |                                |
| Classroom<br>( 1 )                        | Wood and Metal Portable                                                                            |                              | 960 SF                         |
| CLASSROOM 43                              | PORTABLE BUILDING                                                                                  |                              |                                |
| Classroom<br>( 1 )                        | Wood and Metal                                                                                     |                              | 960 SF                         |
| CLASSROOM 44                              | PORTABLE BUILDING                                                                                  |                              |                                |
| Classroom                                 |                                                                                                    |                              | 960 SF                         |
| (1)                                       | Wood and Metal                                                                                     |                              |                                |
| CLASSROOM 45                              | PORTABLE BUILDING                                                                                  |                              |                                |
| Classroom<br>( 1 )                        | Wood and Metal                                                                                     |                              | 960 SF                         |
| CLASSROOM 46                              | PORTABLE BUILDING                                                                                  |                              |                                |
| Classroom<br>( 1 )                        | Wood and Metal                                                                                     |                              | 960 SF                         |
| MAIN BUILDING                             |                                                                                                    |                              |                                |
|                                           | oms, Library, Storage Rooms, Restrooms, Utility F<br>Wood, Metal, Plaster, Gypsum Wallboard Syster |                              | 36,600 SF                      |
| METAL STORAG                              | E CONTAINERS (4 EA)                                                                                |                              |                                |
| Storage<br>( 1 )                          | Metal                                                                                              |                              | 1,420 SF                       |
| MULTI-PURPOSE                             | BUILDING                                                                                           |                              |                                |
|                                           | ns, Locker Rooms<br>Wood, Metal, Plaster, Gypsum Wallboard Syster                                  | m, Concrete                  | 25,600 SF                      |
| Total Number O                            | Buildings : 11                                                                                     | (Approximate) Total Sq Ft. : | <u>71,870</u>                  |