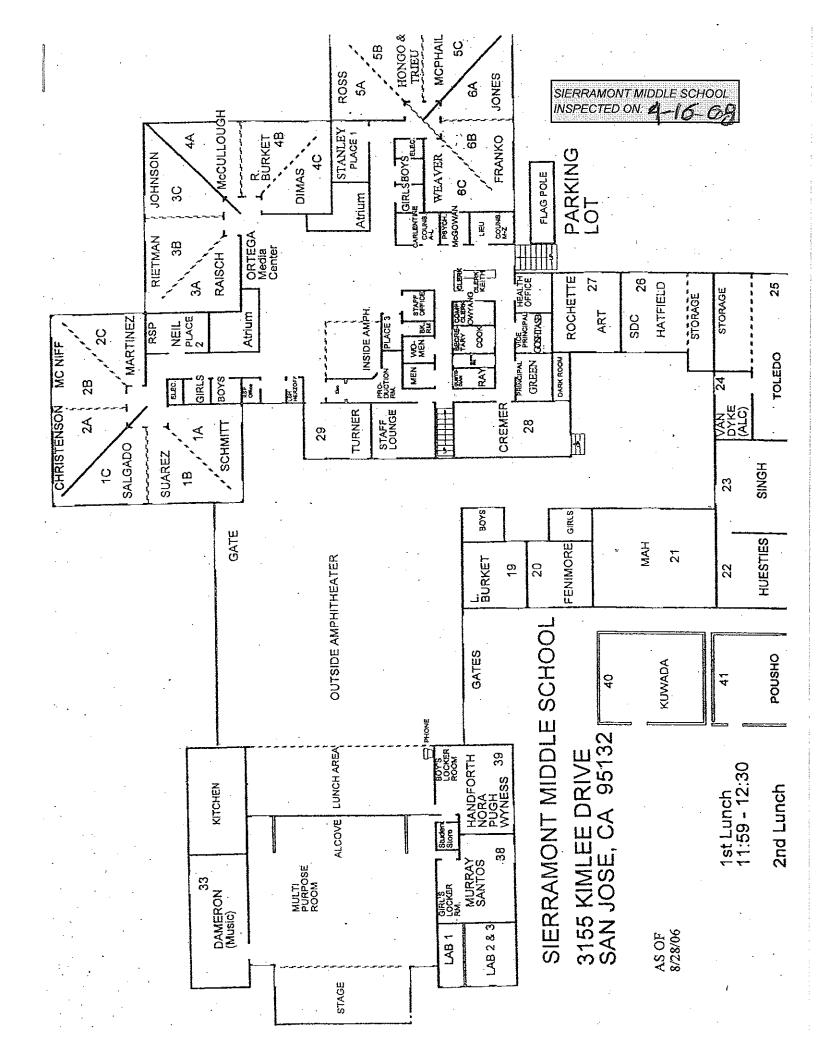

## LIST OF BUILDINGS AT

## SIERRAMONT MIDDLE SCHOOL

| BUILDING NAME<br>BUILDING USE<br>(#FLOORS | OAS<br>) CONSTRUCTION                                                                              |                              | Building Area<br>(approximate) |
|-------------------------------------------|----------------------------------------------------------------------------------------------------|------------------------------|--------------------------------|
| BOILER ROOM                               |                                                                                                    |                              |                                |
| Boiler Room                               |                                                                                                    |                              | 1,530 SF                       |
| (1)                                       | Concrete Slab and Plaster Walls                                                                    |                              |                                |
| CLASSROOM 40                              | PORTABLE BUILDING                                                                                  |                              |                                |
| Classroom<br>( 1 )                        | Wood, Metal, and Pre-formed Walls                                                                  |                              | 960 SF                         |
| CLASSROOM 41                              | PORTABLE BUILDING                                                                                  |                              |                                |
| Classroom<br>( 1 )                        | Wood and Metal Portable                                                                            |                              | 960 SF                         |
| CLASSROOM 42                              | PORTABLE BUILDING                                                                                  |                              |                                |
| Classroom<br>( 1 )                        | Wood and Metal Portable                                                                            |                              | 960 SF                         |
| CLASSROOM 43                              | PORTABLE BUILDING                                                                                  |                              |                                |
| Classroom<br>( 1 )                        | Wood and Metal                                                                                     |                              | 960 SF                         |
| CLASSROOM 44                              | PORTABLE BUILDING                                                                                  |                              |                                |
| Classroom                                 |                                                                                                    |                              | 960 SF                         |
| (1)                                       | Wood and Metal                                                                                     |                              |                                |
| CLASSROOM 45                              | PORTABLE BUILDING                                                                                  |                              |                                |
| Classroom<br>( 1 )                        | Wood and Metal                                                                                     |                              | 960 SF                         |
| CLASSROOM 46                              | PORTABLE BUILDING                                                                                  |                              |                                |
| Classroom<br>( 1 )                        | Wood and Metal                                                                                     |                              | 960 SF                         |
| MAIN BUILDING                             |                                                                                                    |                              |                                |
|                                           | oms, Library, Storage Rooms, Restrooms, Utility F<br>Wood, Metal, Plaster, Gypsum Wallboard Syster |                              | 36,600 SF                      |
| METAL STORAG                              | E CONTAINERS (4 EA)                                                                                |                              |                                |
| Storage<br>( 1 )                          | Metal                                                                                              |                              | 1,420 SF                       |
| MULTI-PURPOSE                             | BUILDING                                                                                           |                              |                                |
|                                           | ns, Locker Rooms<br>Wood, Metal, Plaster, Gypsum Wallboard Syster                                  | m, Concrete                  | 25,600 SF                      |
| Total Number O                            | Buildings : 11                                                                                     | (Approximate) Total Sq Ft. : | <u>71,870</u>                  |