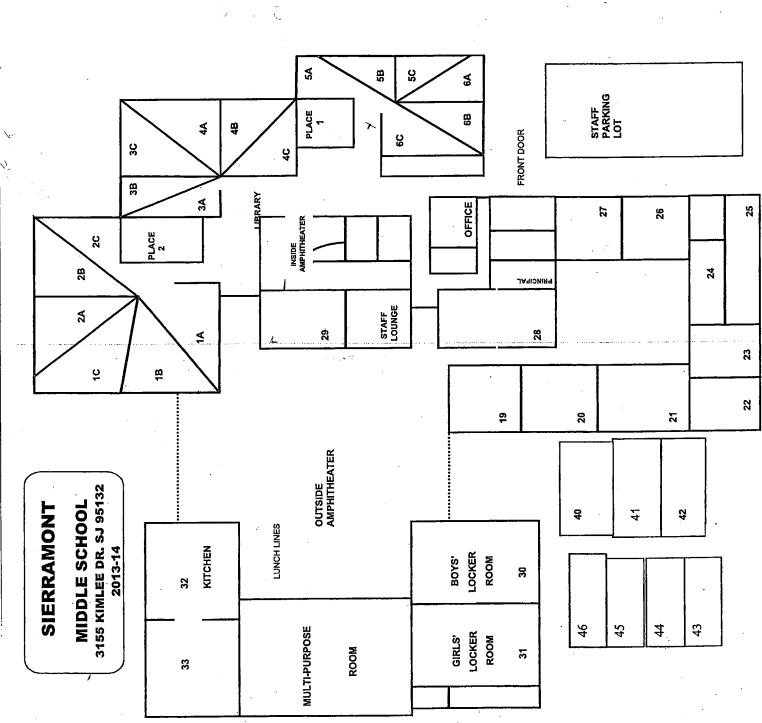

## LIST OF BUILDINGS AT

## SIERRAMONT MIDDLE SCHOOL

| BUILDING NAME<br>BUILDING USE<br>(#FLOORS | OAS<br>) CONSTRUCTION                                                                              |                              | Building Area<br>(approximate) |
|-------------------------------------------|----------------------------------------------------------------------------------------------------|------------------------------|--------------------------------|
| BOILER ROOM                               |                                                                                                    |                              |                                |
| Boiler Room                               |                                                                                                    |                              | 1,530 SF                       |
| (1)                                       | Concrete Slab and Plaster Walls                                                                    |                              |                                |
| CLASSROOM 40                              | PORTABLE BUILDING                                                                                  |                              |                                |
| Classroom<br>( 1 )                        | Wood, Metal, and Pre-formed Walls                                                                  |                              | 960 SF                         |
| CLASSROOM 41                              | PORTABLE BUILDING                                                                                  |                              |                                |
| Classroom<br>( 1 )                        | Wood and Metal Portable                                                                            |                              | 960 SF                         |
| CLASSROOM 42                              | PORTABLE BUILDING                                                                                  |                              |                                |
| Classroom<br>( 1 )                        | Wood and Metal Portable                                                                            |                              | 960 SF                         |
| CLASSROOM 43                              | PORTABLE BUILDING                                                                                  |                              |                                |
| Classroom<br>( 1 )                        | Wood and Metal                                                                                     |                              | 960 SF                         |
| CLASSROOM 44                              | PORTABLE BUILDING                                                                                  |                              |                                |
| Classroom                                 |                                                                                                    |                              | 960 SF                         |
| (1)                                       | Wood and Metal                                                                                     |                              |                                |
| CLASSROOM 45                              | PORTABLE BUILDING                                                                                  |                              |                                |
| Classroom<br>( 1 )                        | Wood and Metal                                                                                     |                              | 960 SF                         |
| CLASSROOM 46                              | PORTABLE BUILDING                                                                                  |                              |                                |
| Classroom<br>( 1 )                        | Wood and Metal                                                                                     |                              | 960 SF                         |
| MAIN BUILDING                             |                                                                                                    |                              |                                |
|                                           | oms, Library, Storage Rooms, Restrooms, Utility F<br>Wood, Metal, Plaster, Gypsum Wallboard Syster |                              | 36,600 SF                      |
| METAL STORAG                              | E CONTAINERS (4 EA)                                                                                |                              |                                |
| Storage<br>( 1 )                          | Metal                                                                                              |                              | 1,420 SF                       |
| MULTI-PURPOSE                             | BUILDING                                                                                           |                              |                                |
|                                           | ns, Locker Rooms<br>Wood, Metal, Plaster, Gypsum Wallboard Syster                                  | m, Concrete                  | 25,600 SF                      |
| Total Number O                            | Buildings : 11                                                                                     | (Approximate) Total Sq Ft. : | <u>71,870</u>                  |