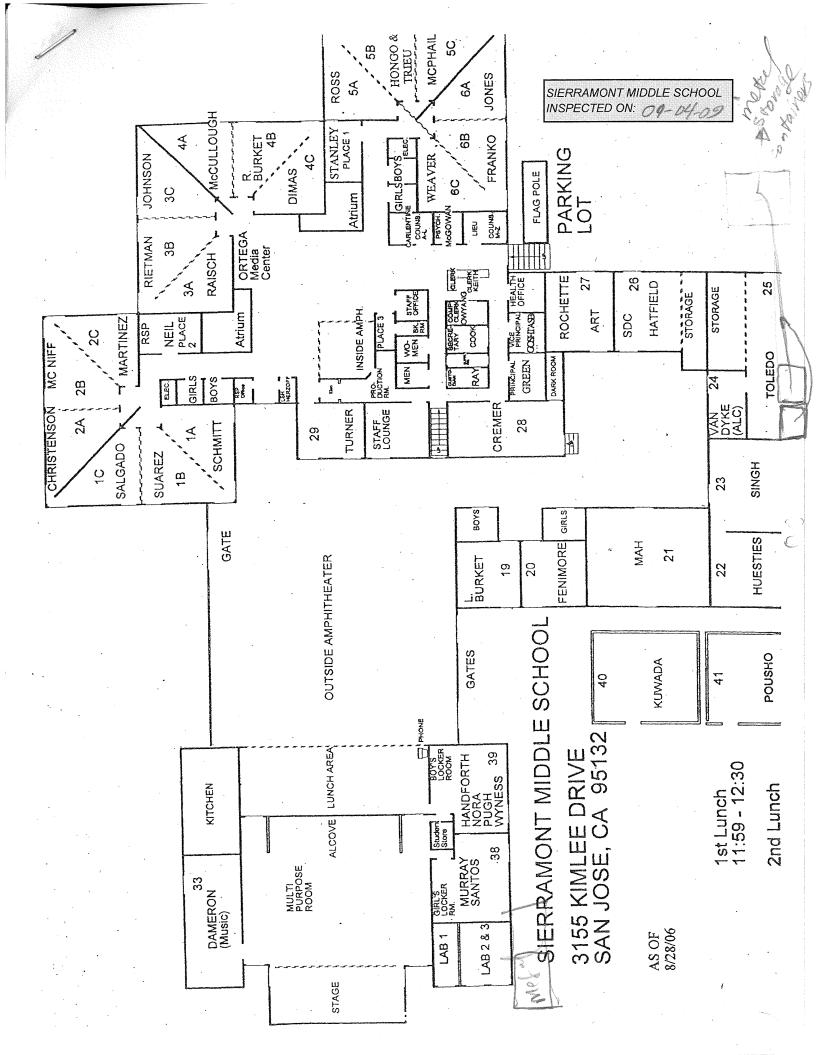

## LIST OF BUILDINGS AT

## SIERRAMONT MIDDLE SCHOOL

| BUILDING NAME<br>BUILDING USE<br>(#FLOORS | OAS<br>) CONSTRUCTION                                                                              |                              | Building Area<br>(approximate) |
|-------------------------------------------|----------------------------------------------------------------------------------------------------|------------------------------|--------------------------------|
| BOILER ROOM                               |                                                                                                    |                              |                                |
| Boiler Room                               |                                                                                                    |                              | 1,530 SF                       |
| (1)                                       | Concrete Slab and Plaster Walls                                                                    |                              |                                |
| CLASSROOM 40                              | PORTABLE BUILDING                                                                                  |                              |                                |
| Classroom<br>( 1 )                        | Wood, Metal, and Pre-formed Walls                                                                  |                              | 960 SF                         |
| CLASSROOM 41                              | PORTABLE BUILDING                                                                                  |                              |                                |
| Classroom<br>( 1 )                        | Wood and Metal Portable                                                                            |                              | 960 SF                         |
| CLASSROOM 42                              | PORTABLE BUILDING                                                                                  |                              |                                |
| Classroom<br>( 1 )                        | Wood and Metal Portable                                                                            |                              | 960 SF                         |
| CLASSROOM 43                              | PORTABLE BUILDING                                                                                  |                              |                                |
| Classroom<br>( 1 )                        | Wood and Metal                                                                                     |                              | 960 SF                         |
| CLASSROOM 44                              | PORTABLE BUILDING                                                                                  |                              |                                |
| Classroom                                 |                                                                                                    |                              | 960 SF                         |
| (1)                                       | Wood and Metal                                                                                     |                              |                                |
| CLASSROOM 45                              | PORTABLE BUILDING                                                                                  |                              |                                |
| Classroom<br>( 1 )                        | Wood and Metal                                                                                     |                              | 960 SF                         |
| CLASSROOM 46                              | PORTABLE BUILDING                                                                                  |                              |                                |
| Classroom<br>( 1 )                        | Wood and Metal                                                                                     |                              | 960 SF                         |
| MAIN BUILDING                             |                                                                                                    |                              |                                |
|                                           | oms, Library, Storage Rooms, Restrooms, Utility F<br>Wood, Metal, Plaster, Gypsum Wallboard Syster |                              | 36,600 SF                      |
| METAL STORAG                              | E CONTAINERS (4 EA)                                                                                |                              |                                |
| Storage<br>( 1 )                          | Metal                                                                                              |                              | 1,420 SF                       |
| MULTI-PURPOSE                             | BUILDING                                                                                           |                              |                                |
|                                           | ns, Locker Rooms<br>Wood, Metal, Plaster, Gypsum Wallboard Syster                                  | m, Concrete                  | 25,600 SF                      |
| Total Number O                            | Buildings : 11                                                                                     | (Approximate) Total Sq Ft. : | <u>71,870</u>                  |