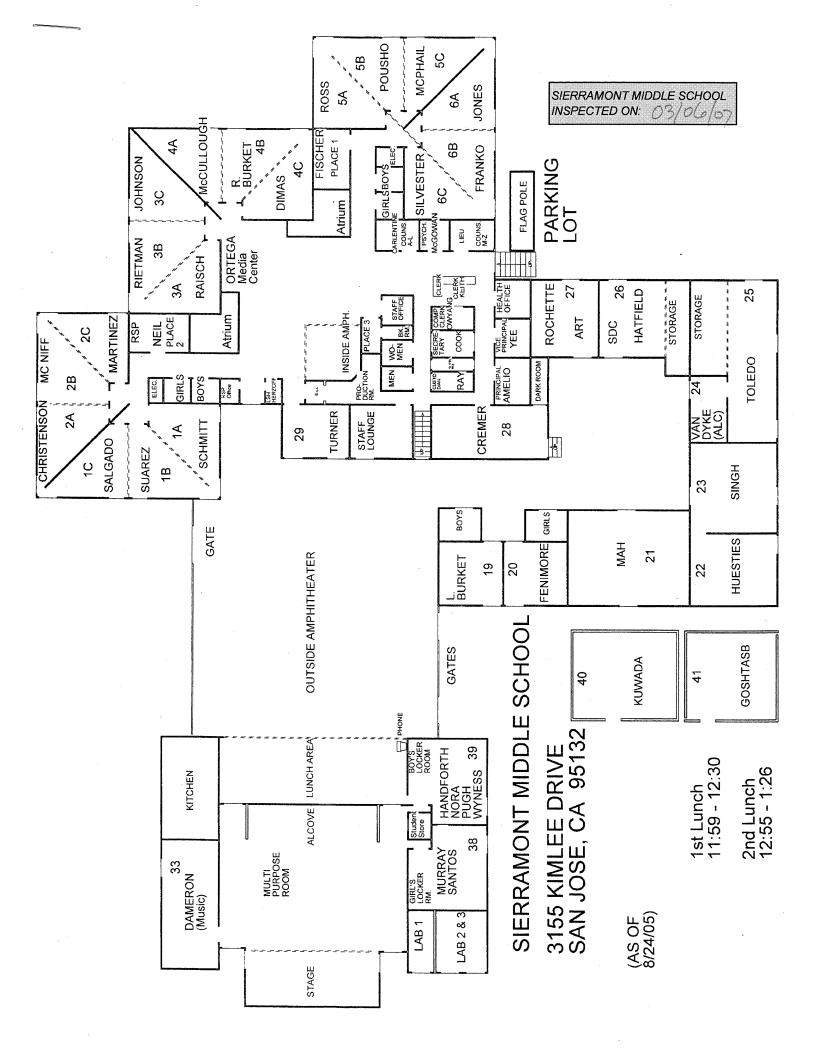

## LIST OF BUILDINGS AT

## SIERRAMONT MIDDLE SCHOOL

| BUILDING NAME<br>BUILDING USE<br>(#FLOORS | OAS<br>) CONSTRUCTION                                                                              |                              | Building Area<br>(approximate) |
|-------------------------------------------|----------------------------------------------------------------------------------------------------|------------------------------|--------------------------------|
| BOILER ROOM                               |                                                                                                    |                              |                                |
| Boiler Room                               |                                                                                                    |                              | 1,530 SF                       |
| (1)                                       | Concrete Slab and Plaster Walls                                                                    |                              |                                |
| CLASSROOM 40                              | PORTABLE BUILDING                                                                                  |                              |                                |
| Classroom<br>( 1 )                        | Wood, Metal, and Pre-formed Walls                                                                  |                              | 960 SF                         |
| CLASSROOM 41                              | PORTABLE BUILDING                                                                                  |                              |                                |
| Classroom<br>( 1 )                        | Wood and Metal Portable                                                                            |                              | 960 SF                         |
| CLASSROOM 42                              | PORTABLE BUILDING                                                                                  |                              |                                |
| Classroom<br>( 1 )                        | Wood and Metal Portable                                                                            |                              | 960 SF                         |
| CLASSROOM 43                              | PORTABLE BUILDING                                                                                  |                              |                                |
| Classroom<br>( 1 )                        | Wood and Metal                                                                                     |                              | 960 SF                         |
| CLASSROOM 44                              | PORTABLE BUILDING                                                                                  |                              |                                |
| Classroom                                 |                                                                                                    |                              | 960 SF                         |
| (1)                                       | Wood and Metal                                                                                     |                              |                                |
| CLASSROOM 45                              | PORTABLE BUILDING                                                                                  |                              |                                |
| Classroom<br>( 1 )                        | Wood and Metal                                                                                     |                              | 960 SF                         |
| CLASSROOM 46                              | PORTABLE BUILDING                                                                                  |                              |                                |
| Classroom<br>( 1 )                        | Wood and Metal                                                                                     |                              | 960 SF                         |
| MAIN BUILDING                             |                                                                                                    |                              |                                |
|                                           | oms, Library, Storage Rooms, Restrooms, Utility F<br>Wood, Metal, Plaster, Gypsum Wallboard Syster |                              | 36,600 SF                      |
| METAL STORAG                              | E CONTAINERS (4 EA)                                                                                |                              |                                |
| Storage<br>( 1 )                          | Metal                                                                                              |                              | 1,420 SF                       |
| MULTI-PURPOSE                             | BUILDING                                                                                           |                              |                                |
|                                           | ns, Locker Rooms<br>Wood, Metal, Plaster, Gypsum Wallboard Syster                                  | m, Concrete                  | 25,600 SF                      |
| Total Number O                            | Buildings : 11                                                                                     | (Approximate) Total Sq Ft. : | <u>71,870</u>                  |