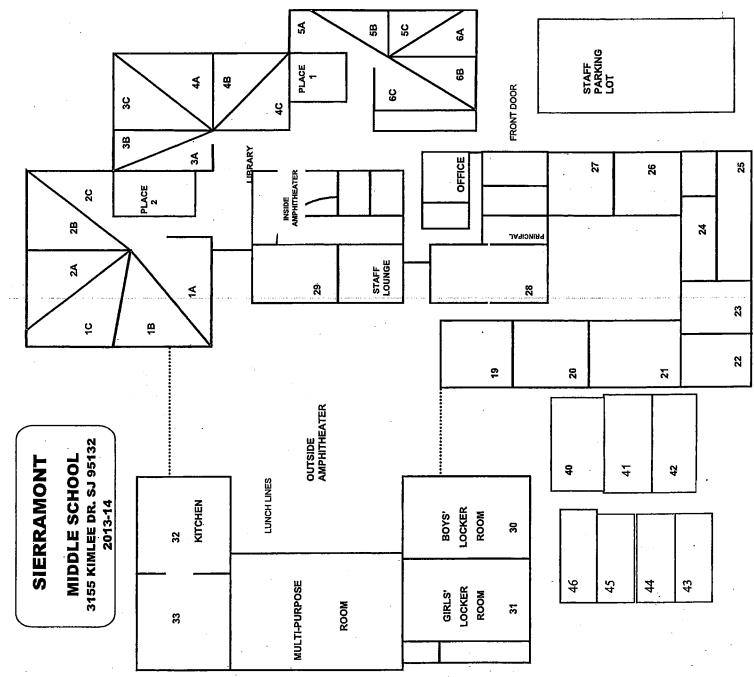

## LIST OF BUILDINGS AT

## SIERRAMONT MIDDLE SCHOOL

| BUILDING NAME<br>BUILDING USE<br>(#FLOORS | OAS<br>) CONSTRUCTION                                                                              |                              | Building Area<br>(approximate) |
|-------------------------------------------|----------------------------------------------------------------------------------------------------|------------------------------|--------------------------------|
| BOILER ROOM                               |                                                                                                    |                              |                                |
| Boiler Room                               |                                                                                                    |                              | 1,530 SF                       |
| (1)                                       | Concrete Slab and Plaster Walls                                                                    |                              |                                |
| CLASSROOM 40                              | PORTABLE BUILDING                                                                                  |                              |                                |
| Classroom<br>( 1 )                        | Wood, Metal, and Pre-formed Walls                                                                  |                              | 960 SF                         |
| CLASSROOM 41                              | PORTABLE BUILDING                                                                                  |                              |                                |
| Classroom<br>( 1 )                        | Wood and Metal Portable                                                                            |                              | 960 SF                         |
| CLASSROOM 42                              | PORTABLE BUILDING                                                                                  |                              |                                |
| Classroom<br>( 1 )                        | Wood and Metal Portable                                                                            |                              | 960 SF                         |
| CLASSROOM 43                              | PORTABLE BUILDING                                                                                  |                              |                                |
| Classroom<br>( 1 )                        | Wood and Metal                                                                                     |                              | 960 SF                         |
| CLASSROOM 44                              | PORTABLE BUILDING                                                                                  |                              |                                |
| Classroom                                 |                                                                                                    |                              | 960 SF                         |
| (1)                                       | Wood and Metal                                                                                     |                              |                                |
| CLASSROOM 45                              | PORTABLE BUILDING                                                                                  |                              |                                |
| Classroom<br>( 1 )                        | Wood and Metal                                                                                     |                              | 960 SF                         |
| CLASSROOM 46                              | PORTABLE BUILDING                                                                                  |                              |                                |
| Classroom<br>( 1 )                        | Wood and Metal                                                                                     |                              | 960 SF                         |
| MAIN BUILDING                             |                                                                                                    |                              |                                |
|                                           | oms, Library, Storage Rooms, Restrooms, Utility F<br>Wood, Metal, Plaster, Gypsum Wallboard Syster |                              | 36,600 SF                      |
| METAL STORAG                              | E CONTAINERS (4 EA)                                                                                |                              |                                |
| Storage<br>( 1 )                          | Metal                                                                                              |                              | 1,420 SF                       |
| MULTI-PURPOSE                             | BUILDING                                                                                           |                              |                                |
|                                           | ns, Locker Rooms<br>Wood, Metal, Plaster, Gypsum Wallboard Syster                                  | m, Concrete                  | 25,600 SF                      |
| Total Number O                            | Buildings : 11                                                                                     | (Approximate) Total Sq Ft. : | <u>71,870</u>                  |