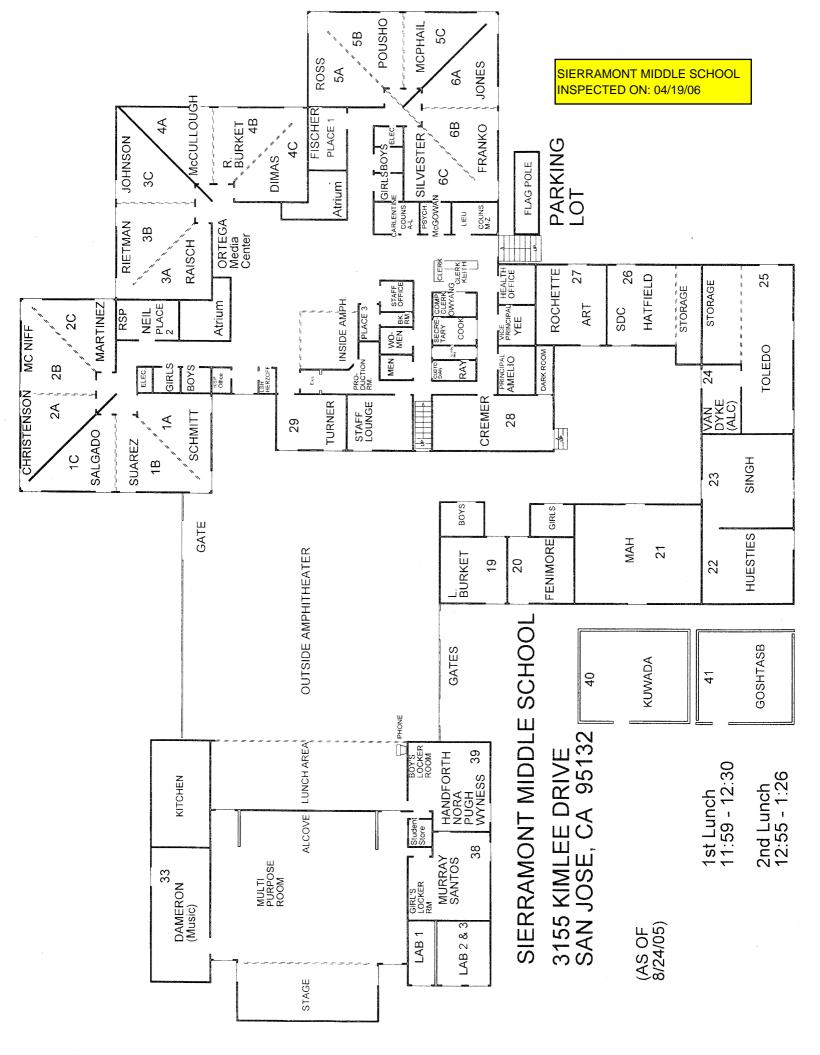

## LIST OF BUILDINGS AT

## SIERRAMONT MIDDLE SCHOOL

| BUILDING NAME<br>BUILDING USE<br>(#FLOORS | OAS<br>) CONSTRUCTION                                                                              |                              | Building Area<br>(approximate) |
|-------------------------------------------|----------------------------------------------------------------------------------------------------|------------------------------|--------------------------------|
| BOILER ROOM                               |                                                                                                    |                              |                                |
| Boiler Room                               |                                                                                                    |                              | 1,530 SF                       |
| (1)                                       | Concrete Slab and Plaster Walls                                                                    |                              |                                |
| CLASSROOM 40                              | PORTABLE BUILDING                                                                                  |                              |                                |
| Classroom<br>( 1 )                        | Wood, Metal, and Pre-formed Walls                                                                  |                              | 960 SF                         |
| CLASSROOM 41                              | PORTABLE BUILDING                                                                                  |                              |                                |
| Classroom<br>( 1 )                        | Wood and Metal Portable                                                                            |                              | 960 SF                         |
| CLASSROOM 42                              | PORTABLE BUILDING                                                                                  |                              |                                |
| Classroom<br>( 1 )                        | Wood and Metal Portable                                                                            |                              | 960 SF                         |
| CLASSROOM 43                              | PORTABLE BUILDING                                                                                  |                              |                                |
| Classroom<br>( 1 )                        | Wood and Metal                                                                                     |                              | 960 SF                         |
| CLASSROOM 44                              | PORTABLE BUILDING                                                                                  |                              |                                |
| Classroom                                 |                                                                                                    |                              | 960 SF                         |
| (1)                                       | Wood and Metal                                                                                     |                              |                                |
| CLASSROOM 45                              | PORTABLE BUILDING                                                                                  |                              |                                |
| Classroom<br>( 1 )                        | Wood and Metal                                                                                     |                              | 960 SF                         |
| CLASSROOM 46                              | PORTABLE BUILDING                                                                                  |                              |                                |
| Classroom<br>( 1 )                        | Wood and Metal                                                                                     |                              | 960 SF                         |
| MAIN BUILDING                             |                                                                                                    |                              |                                |
|                                           | oms, Library, Storage Rooms, Restrooms, Utility F<br>Wood, Metal, Plaster, Gypsum Wallboard Syster |                              | 36,600 SF                      |
| METAL STORAG                              | E CONTAINERS (4 EA)                                                                                |                              |                                |
| Storage<br>( 1 )                          | Metal                                                                                              |                              | 1,420 SF                       |
| MULTI-PURPOSE                             | BUILDING                                                                                           |                              |                                |
|                                           | ns, Locker Rooms<br>Wood, Metal, Plaster, Gypsum Wallboard Syster                                  | m, Concrete                  | 25,600 SF                      |
| Total Number O                            | Buildings : 11                                                                                     | (Approximate) Total Sq Ft. : | <u>71,870</u>                  |