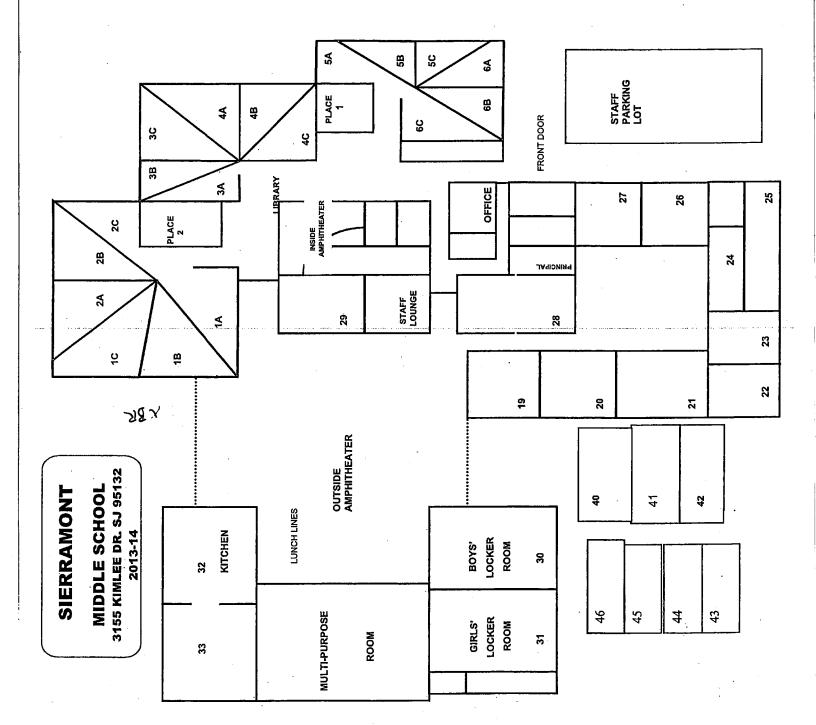

## LIST OF BUILDINGS AT

## SIERRAMONT MIDDLE SCHOOL

| BUILDING NAME<br>BUILDING USE<br>(#FLOORS | OAS<br>) CONSTRUCTION                                                                              |                              | Building Area<br>(approximate) |
|-------------------------------------------|----------------------------------------------------------------------------------------------------|------------------------------|--------------------------------|
| BOILER ROOM                               |                                                                                                    |                              |                                |
| Boiler Room                               |                                                                                                    |                              | 1,530 SF                       |
| (1)                                       | Concrete Slab and Plaster Walls                                                                    |                              |                                |
| CLASSROOM 40                              | PORTABLE BUILDING                                                                                  |                              |                                |
| Classroom<br>( 1 )                        | Wood, Metal, and Pre-formed Walls                                                                  |                              | 960 SF                         |
| CLASSROOM 41                              | PORTABLE BUILDING                                                                                  |                              |                                |
| Classroom<br>( 1 )                        | Wood and Metal Portable                                                                            |                              | 960 SF                         |
| CLASSROOM 42                              | PORTABLE BUILDING                                                                                  |                              |                                |
| Classroom<br>( 1 )                        | Wood and Metal Portable                                                                            |                              | 960 SF                         |
| CLASSROOM 43                              | PORTABLE BUILDING                                                                                  |                              |                                |
| Classroom<br>( 1 )                        | Wood and Metal                                                                                     |                              | 960 SF                         |
| CLASSROOM 44                              | PORTABLE BUILDING                                                                                  |                              |                                |
| Classroom                                 |                                                                                                    |                              | 960 SF                         |
| (1)                                       | Wood and Metal                                                                                     |                              |                                |
| CLASSROOM 45                              | PORTABLE BUILDING                                                                                  |                              |                                |
| Classroom<br>( 1 )                        | Wood and Metal                                                                                     |                              | 960 SF                         |
| CLASSROOM 46                              | PORTABLE BUILDING                                                                                  |                              |                                |
| Classroom<br>( 1 )                        | Wood and Metal                                                                                     |                              | 960 SF                         |
| MAIN BUILDING                             |                                                                                                    |                              |                                |
|                                           | oms, Library, Storage Rooms, Restrooms, Utility F<br>Wood, Metal, Plaster, Gypsum Wallboard Syster |                              | 36,600 SF                      |
| METAL STORAG                              | E CONTAINERS (4 EA)                                                                                |                              |                                |
| Storage<br>( 1 )                          | Metal                                                                                              |                              | 1,420 SF                       |
| MULTI-PURPOSE                             | BUILDING                                                                                           |                              |                                |
|                                           | ns, Locker Rooms<br>Wood, Metal, Plaster, Gypsum Wallboard Syster                                  | m, Concrete                  | 25,600 SF                      |
| Total Number O                            | Buildings : 11                                                                                     | (Approximate) Total Sq Ft. : | <u>71,870</u>                  |