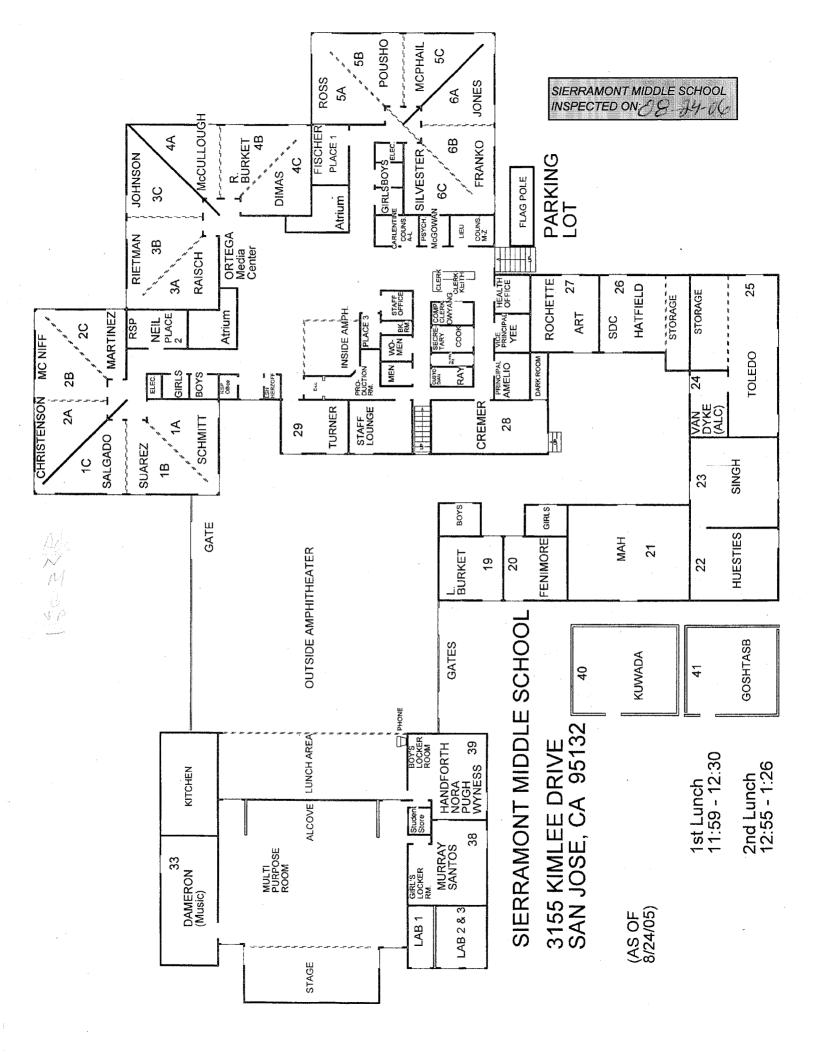

## LIST OF BUILDINGS AT

## SIERRAMONT MIDDLE SCHOOL

| BUILDING NAME<br>BUILDING USE<br>(#FLOORS | OAS<br>) CONSTRUCTION                                                                              |                              | Building Area<br>(approximate) |
|-------------------------------------------|----------------------------------------------------------------------------------------------------|------------------------------|--------------------------------|
| BOILER ROOM                               |                                                                                                    |                              |                                |
| Boiler Room                               |                                                                                                    |                              | 1,530 SF                       |
| (1)                                       | Concrete Slab and Plaster Walls                                                                    |                              |                                |
| CLASSROOM 40                              | PORTABLE BUILDING                                                                                  |                              |                                |
| Classroom<br>( 1 )                        | Wood, Metal, and Pre-formed Walls                                                                  |                              | 960 SF                         |
| CLASSROOM 41                              | PORTABLE BUILDING                                                                                  |                              |                                |
| Classroom<br>( 1 )                        | Wood and Metal Portable                                                                            |                              | 960 SF                         |
| CLASSROOM 42                              | PORTABLE BUILDING                                                                                  |                              |                                |
| Classroom<br>( 1 )                        | Wood and Metal Portable                                                                            |                              | 960 SF                         |
| CLASSROOM 43                              | PORTABLE BUILDING                                                                                  |                              |                                |
| Classroom<br>( 1 )                        | Wood and Metal                                                                                     |                              | 960 SF                         |
| CLASSROOM 44                              | PORTABLE BUILDING                                                                                  |                              |                                |
| Classroom                                 |                                                                                                    |                              | 960 SF                         |
| (1)                                       | Wood and Metal                                                                                     |                              |                                |
| CLASSROOM 45                              | PORTABLE BUILDING                                                                                  |                              |                                |
| Classroom<br>( 1 )                        | Wood and Metal                                                                                     |                              | 960 SF                         |
| CLASSROOM 46                              | PORTABLE BUILDING                                                                                  |                              |                                |
| Classroom<br>( 1 )                        | Wood and Metal                                                                                     |                              | 960 SF                         |
| MAIN BUILDING                             |                                                                                                    |                              |                                |
|                                           | oms, Library, Storage Rooms, Restrooms, Utility F<br>Wood, Metal, Plaster, Gypsum Wallboard Syster |                              | 36,600 SF                      |
| METAL STORAG                              | E CONTAINERS (4 EA)                                                                                |                              |                                |
| Storage<br>( 1 )                          | Metal                                                                                              |                              | 1,420 SF                       |
| MULTI-PURPOSE                             | BUILDING                                                                                           |                              |                                |
|                                           | ns, Locker Rooms<br>Wood, Metal, Plaster, Gypsum Wallboard Syster                                  | m, Concrete                  | 25,600 SF                      |
| Total Number O                            | Buildings : 11                                                                                     | (Approximate) Total Sq Ft. : | <u>71,870</u>                  |